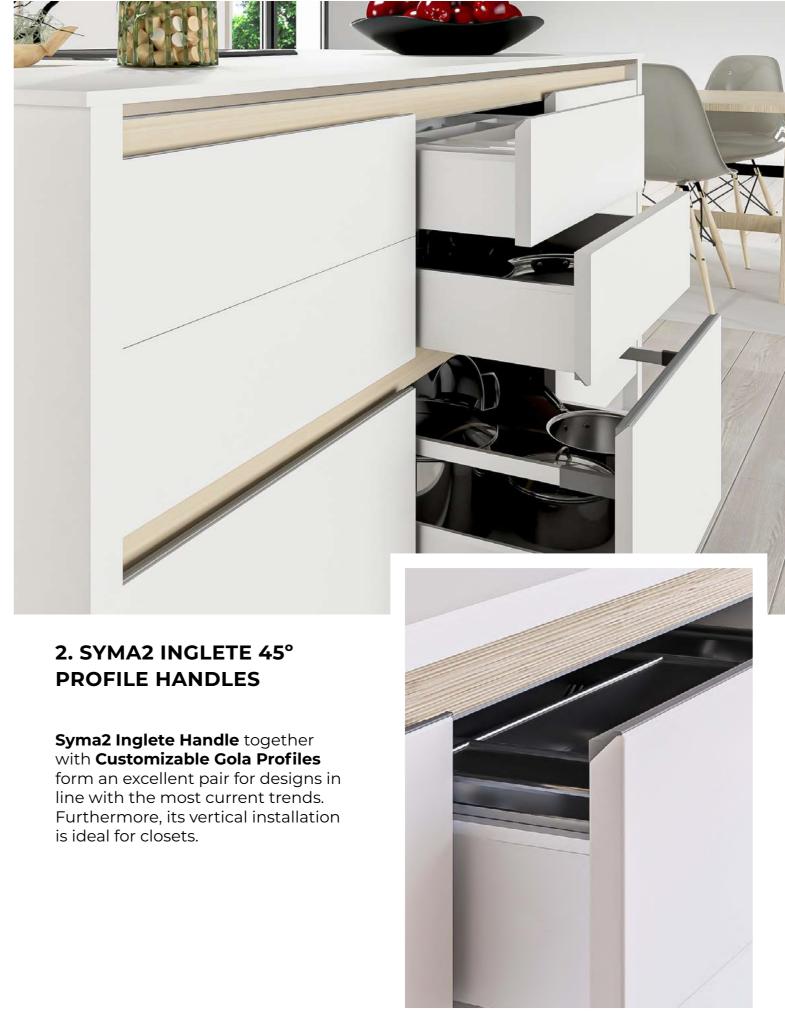

## 1. CUSTOMIZABLE GOLA PROFILE

**Customizable Gola Profile of Rincomatic** is another Flat Gola Profile that offers the possibility of being customized. This feature allows the creation of very unique and infinite designs.