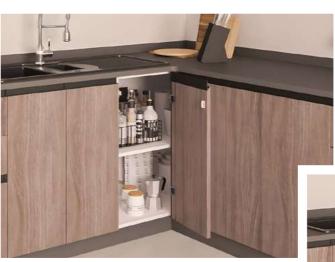

#### 2. RINCOMATIC PLUS40

Rincomatic Plus40 is a customizable corner hinge which makes possible the opening of 1 single door or 2 doors.

-Get 100% access to the interior of L-shaped cabinets

-Improve storage and space organization

1 door opening to get access to daily use items

2 doors opening for a 100% access to the corner

Rincomatic Plus40 is fully customizable and can be used in any style of kitchen, simply insert a laminate of your choosing