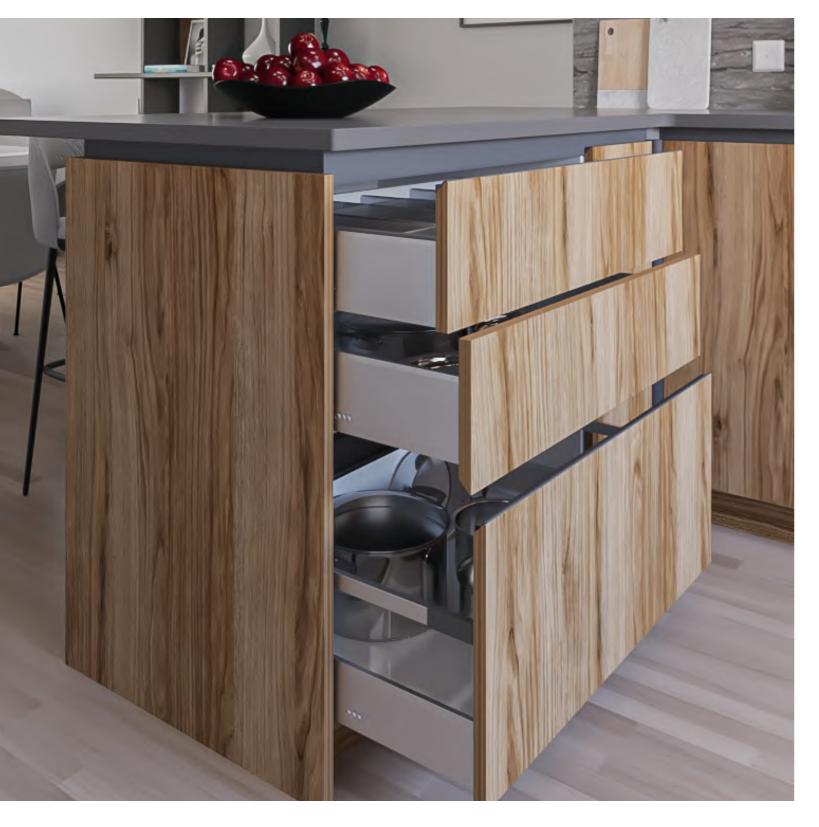

Almost invisible, **Syma2 Inglete** Integrated Handle can be installed horizontally along the bottom of the upper fronts, providing a minimalistic touch

+ FLAT GOLA

+ SYMA2 INGLETE 45°

+ RINCOMATIC PLUS40