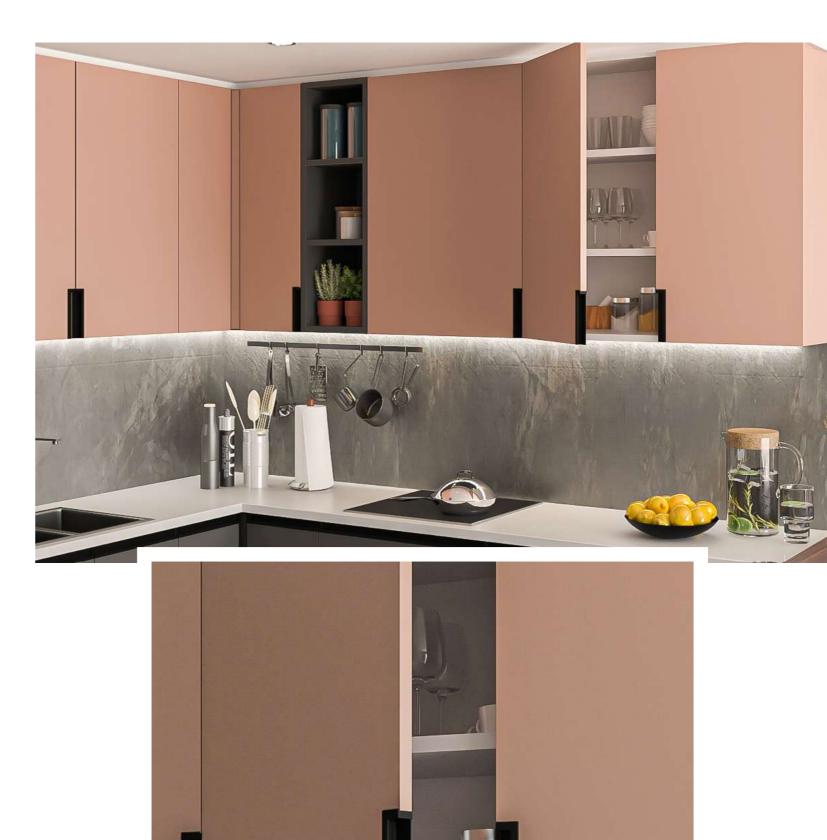

Almost invisible, **Syma2 Inglete** Integrated Handle can be installed horizontally along the bottom of the upper fronts, providing a minimalistic touch

+ FLAT GOLA

+ SYMA2 INGLETE 45°

+ RINCOMATIC PLUS40