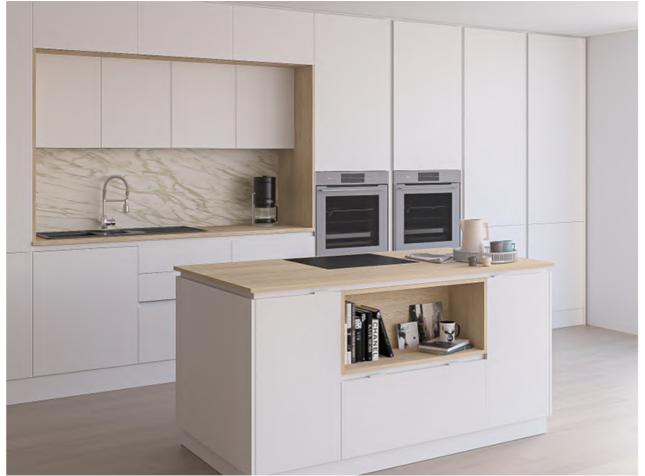

# FLAT GOLA PROFILE / SYMA2 INGLETE 45° PROFILE HANDLE

Flat Gola Profile of Rincomatic and Syma2 Inglete Handle form an excellent pair to achieve a modern and minimalist project. Its wide range of finishes allows innumerable combinations.

Besides, you can alternate between horizontal and vertical application in any of your designs.