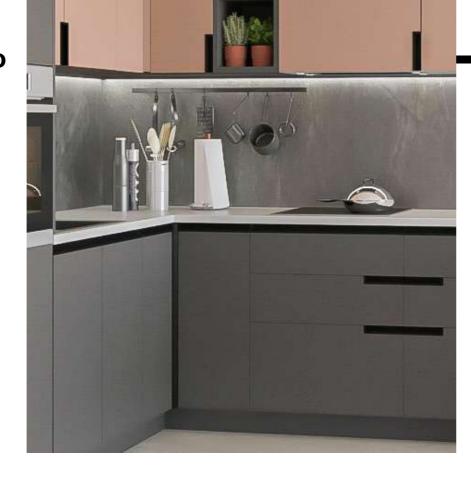

Almost invisible, **Syma2 Inglete** Integrated Handle can be installed horizontally along the bottom of the upper fronts, providing a minimalistic touch

+ FLAT GOLA

+ SYMA2 INGLETE 45°

+ RINCOMATIC PLUS40