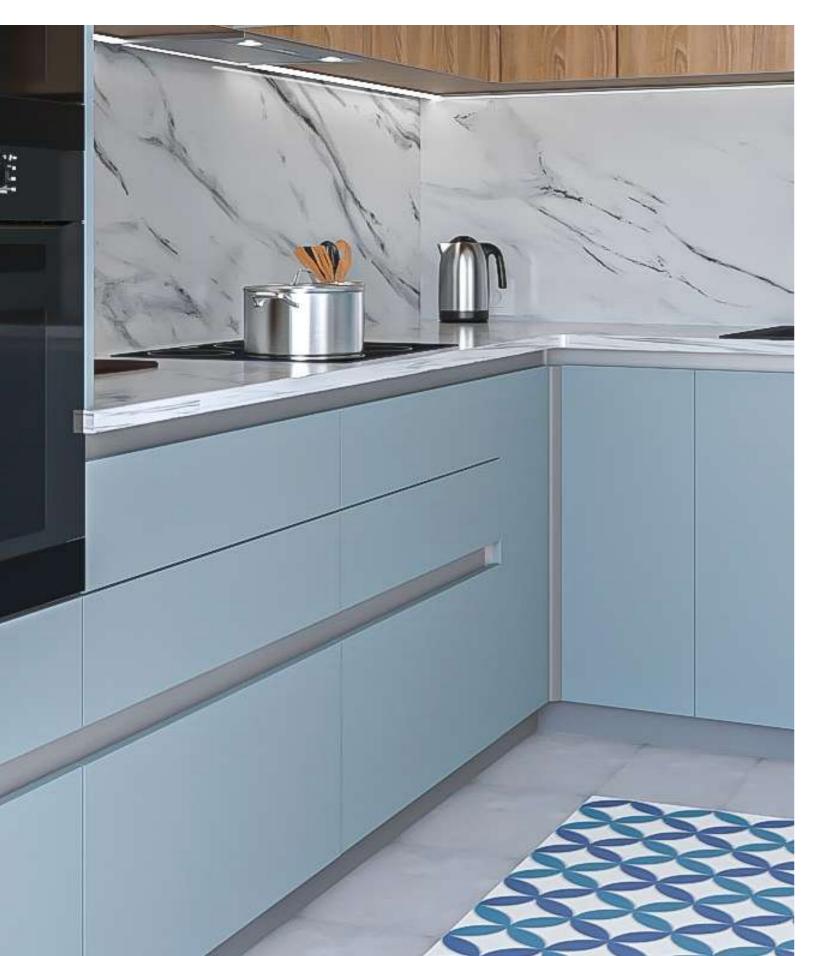

# 1. TRADITIONAL GOLA PROFILE

When looking for a seamless and handle-free look, **Rincomatic Traditional Gola Profile** is the ideal match. It can be used for both horizontal or vertical applications.

While handles are not required to be installed when using **Traditional Gola Profile**, the **Syma2 Inglete** Handle may be an ideal complement to facilitate the opening of doors and drawers and prevent possible damages.

Almost invisible, **Syma2 Inglete** Integrated Handle can be installed horizontally along the bottom of the upper fronts, providing a minimalistic touch

+ FLAT GOLA

+ SYMA2 INGLETE 45°

+ RINCOMATIC PLUS40