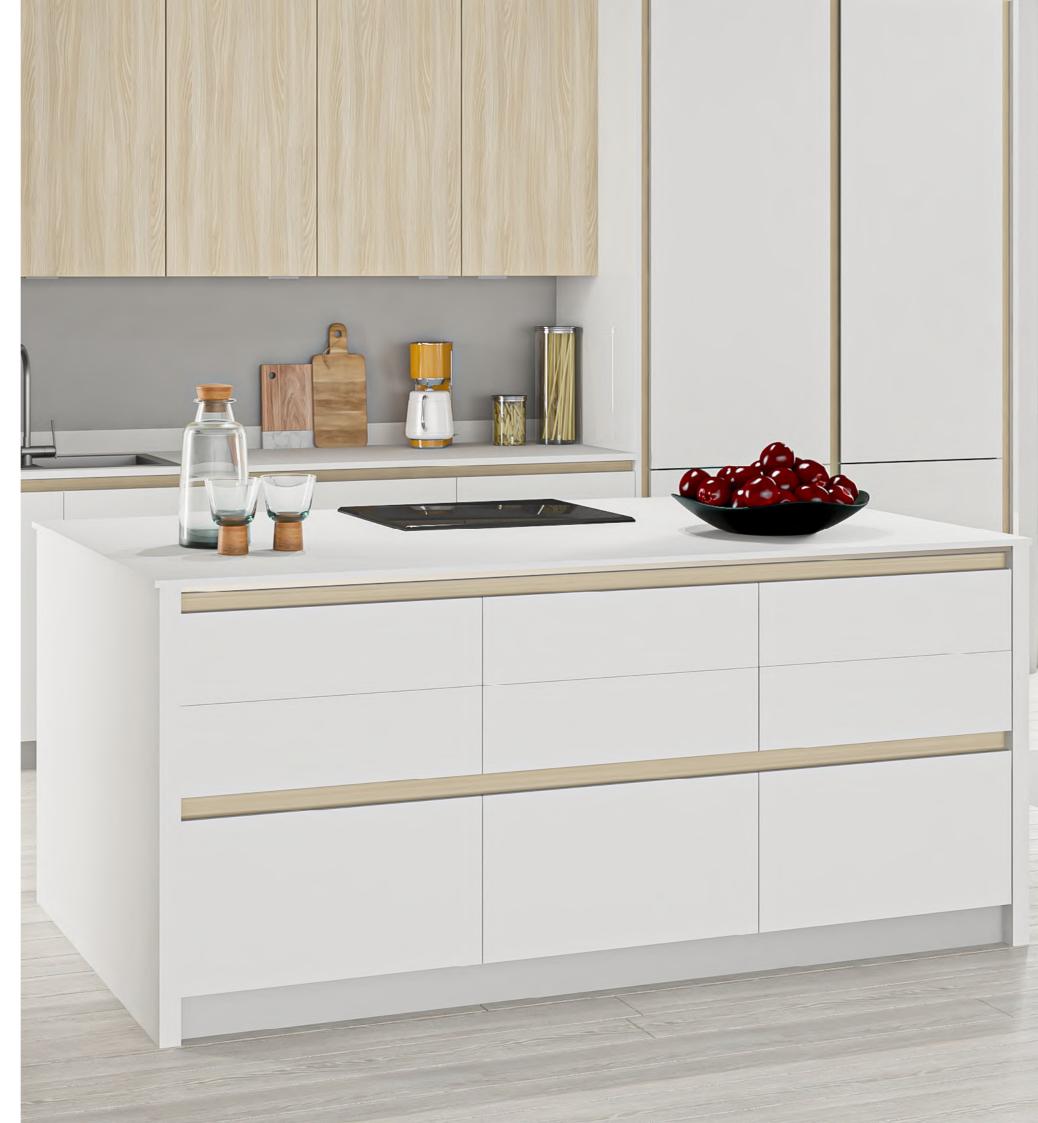

# FLAT GOLA PROFILE / SYMA2 INGLETE 45° PROFILE HANDLE

Flat Gola Profile of Rincomatic and Syma2 Inglete Handle form an excellent pair to achieve a modern and minimalist project. Its wide range of finishes allows innumerable combinations.

Besides, you can alternate between horizontal and vertical application in any of your designs.