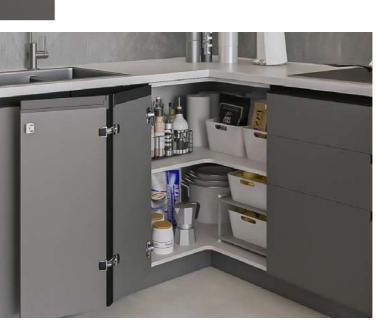

#### 2. RINCOMATIC PLUS40

Rincomatic Plus40 is a customizable corner hinge which makes possible the opening of 1 single door or 2 doors.

-Get 100% access to the interior of L-shaped cabinets

-Improve storage and space organization

1 door opening to get access to daily use items

2 doors opening for a 100% access to the corner

Rincomatic Plus40 is fully customizable and can be used in any style of kitchen, simply insert a laminate of your choosing