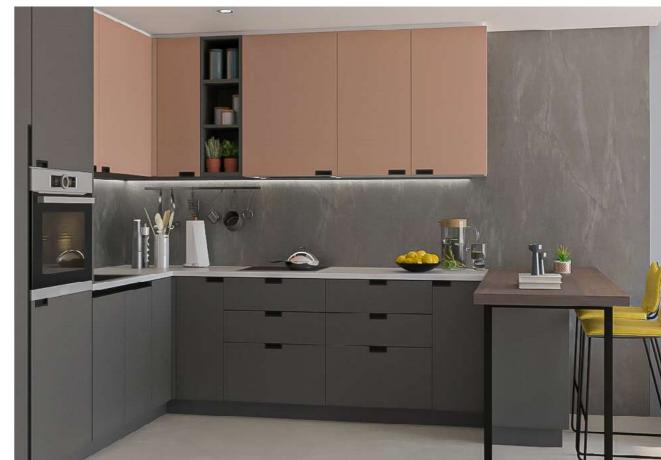

# 1. TRADITIONAL GOLA PROFILE

When looking for a seamless and handle-free look, **Rincomatic Traditional Gola Profile** is the ideal match. It can be used for both horizontal or vertical applications.

While handles are not required to be installed when using **Traditional Gola Profile**, the **Syma2 Inglete** Handle may be an ideal complement to facilitate the opening of doors and drawers and prevent possible damages.

Almost invisible, **Syma2 Inglete** Integrated Handle can be installed horizontally along the bottom of the upper fronts, providing a minimalistic touch

+ FLAT GOLA

+ SYMA2 INGLETE 45°

+ RINCOMATIC PLUS40