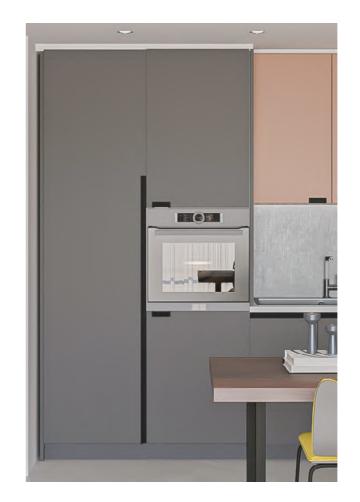

# + SYMA 32

Integrated Partial

Integrated Total

# 1. SYMA32 INTEGRATED PARTIAL + TOTAL

The combination of Syma32 Profile Handles with its standard and integrated caps makes possible to create unique and original designs.