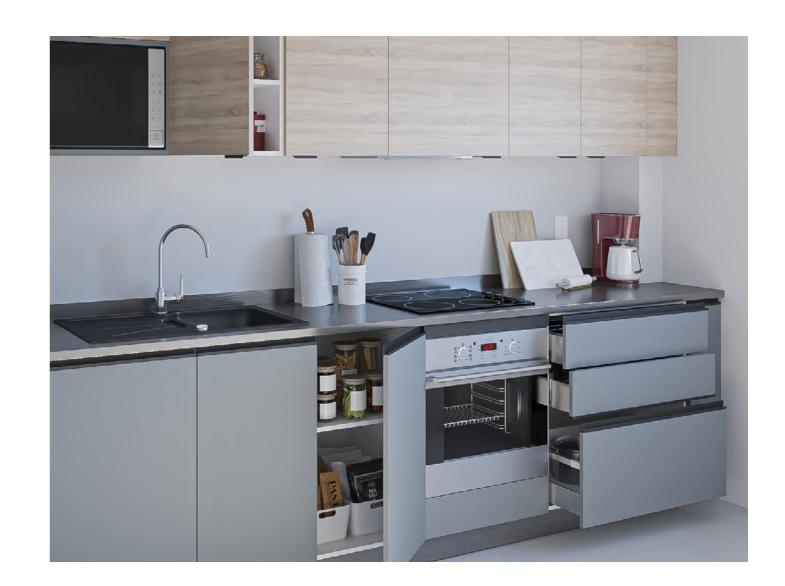

#### 2. RINCOMATIC PLUS40

Rincomatic Plus40 is a customizable corner hinge which makes possible the opening of 1 single door or 2 doors.

-Get 100% access to the interior of L-shaped cabinets

-Improve storage and space organization

1 door opening to get access to daily use items

2 doors opening for a 100% access to the corner

Rincomatic Plus40 is fully customizable and can be used in any style of kitchen, simply insert a laminate of your choosing