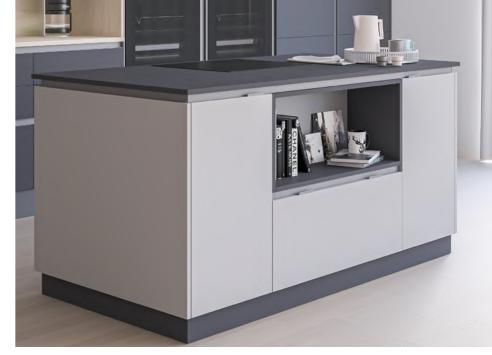

#### 2. RINCOMATIC PLUS40

Rincomatic Plus40 is a customizable corner hinge which makes possible the opening of 1 single door or 2 doors.

-Get 100% access to the interior of L-shaped cabinets

-Improve storage and space organization

1 door opening to get access to daily use items

2 doors opening for a 100% access to the corner

Rincomatic Plus40 is fully customizable and can be used in any style of kitchen, simply insert a laminate of your choosing