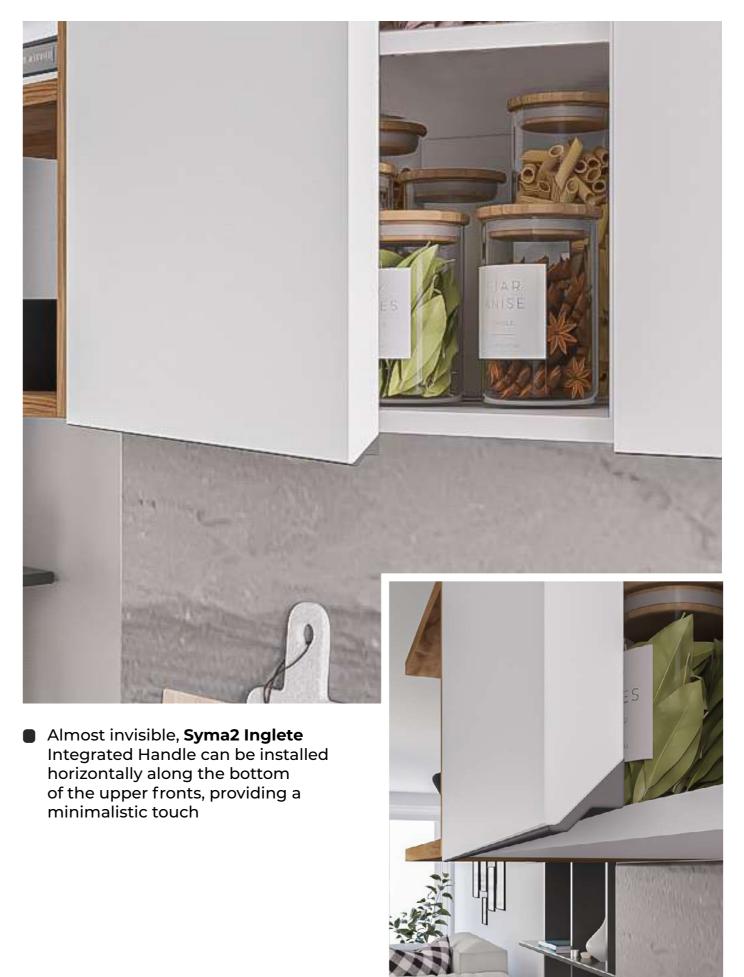

# FLAT GOLA PROFILE / SYMA2 INGLETE 45° PROFILE HANDLE

Flat Gola Profile of Rincomatic and Syma2 Inglete Handle form an excellent pair to achieve a modern and minimalist project. Its wide range of finishes allows innumerable combinations.

Besides, you can alternate between horizontal and vertical application in any of your designs.