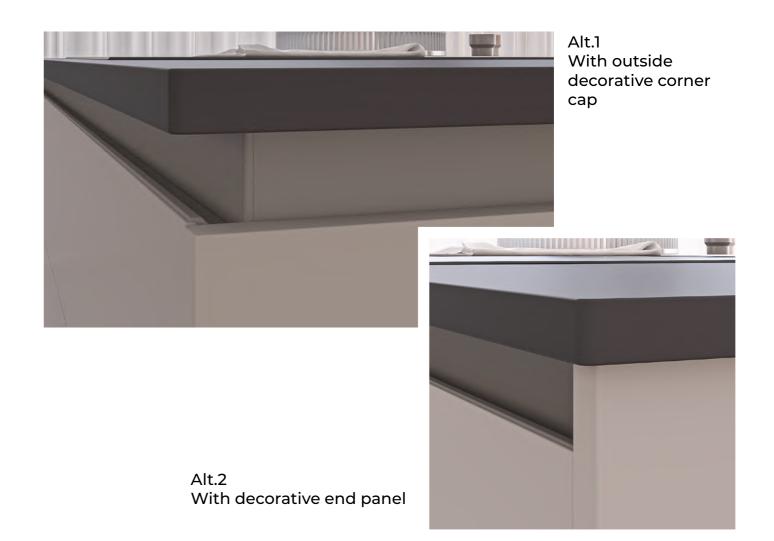

# 1. TRADITIONAL GOLA PROFILE

When looking for a seamless and handle-free look, **Rincomatic Traditional Gola Profile** is the ideal match. It can be used for both horizontal or vertical applications.

While handles are not required to be installed when using **Traditional Gola Profile**, the **Syma2 Inglete** Handle may be an ideal complement to facilitate the opening of doors and drawers and prevent possible damages.