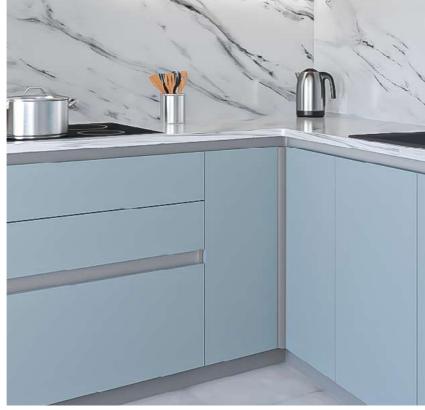

# 1. TRADITIONAL GOLA PROFILE

When looking for a seamless and handle-free look, **Rincomatic Traditional Gola Profile** is the ideal match. It can be used for both horizontal or vertical applications.

While handles are not required to be installed when using **Traditional Gola Profile**, the **Syma2 Inglete** Handle may be an ideal complement to facilitate the opening of doors and drawers and prevent possible damages.

Almost invisible, **Syma2 Inglete** Integrated Handle can be installed horizontally along the bottom of the upper fronts, providing a minimalistic touch

+ FLAT GOLA

+ SYMA2 INGLETE 45°

+ RINCOMATIC PLUS40