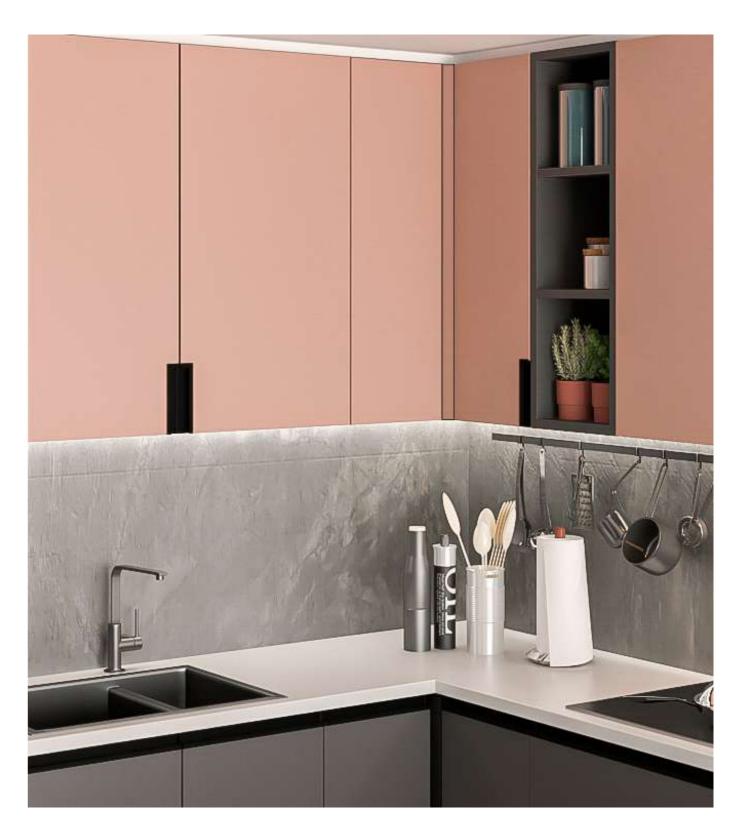

Almost invisible, **Syma2 Inglete** Integrated Handle can be installed horizontally along the bottom of the upper fronts, providing a minimalistic touch

+ FLAT GOLA

+ SYMA2 INGLETE 45°

+ RINCOMATIC PLUS40

# FLAT GOLA PROFILE / SYMA2 INGLETE 45° PROFILE HANDLE

Flat Gola Profile of Rincomatic and Syma2 Inglete Handle form an excellent pair to achieve a modern and minimalist project. Its wide range of finishes allows innumerable combinations.

Besides, you can alternate between horizontal and vertical application in any of your designs.