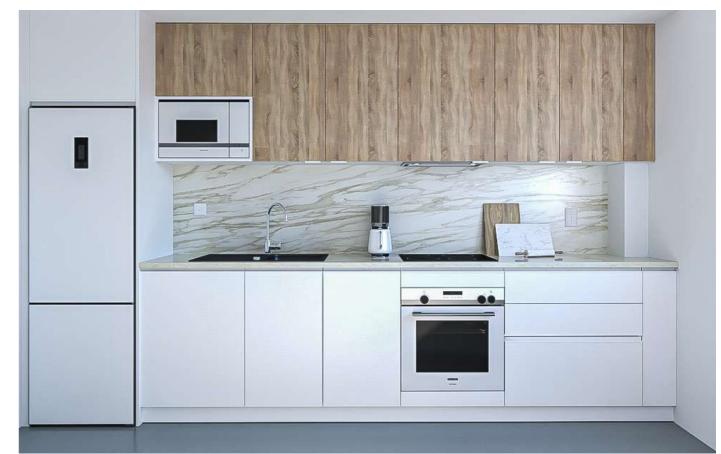

# FLAT GOLA PROFILE / SYMA2 INGLETE 45° PROFILE HANDLE

Flat Gola Profile of Rincomatic and Syma2 Inglete Handle form an excellent pair to achieve a modern and minimalist project. Its wide range of finishes allows innumerable combinations.

Besides, you can alternate between horizontal and vertical application in any of your designs.