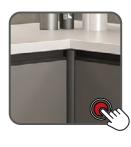

#### 2. RINCOMATIC PLUS40

Rincomatic Plus40 is a customizable corner hinge which makes possible the opening of 1 single door or 2 doors.

-Get 100% access to the interior of L-shaped cabinets

-Improve storage and space organization

1 door opening to get access to daily use items

2 doors opening for a 100% access to the corner

Rincomatic Plus40 is fully customizable and can be used in any style of kitchen, simply insert a laminate of your choosing