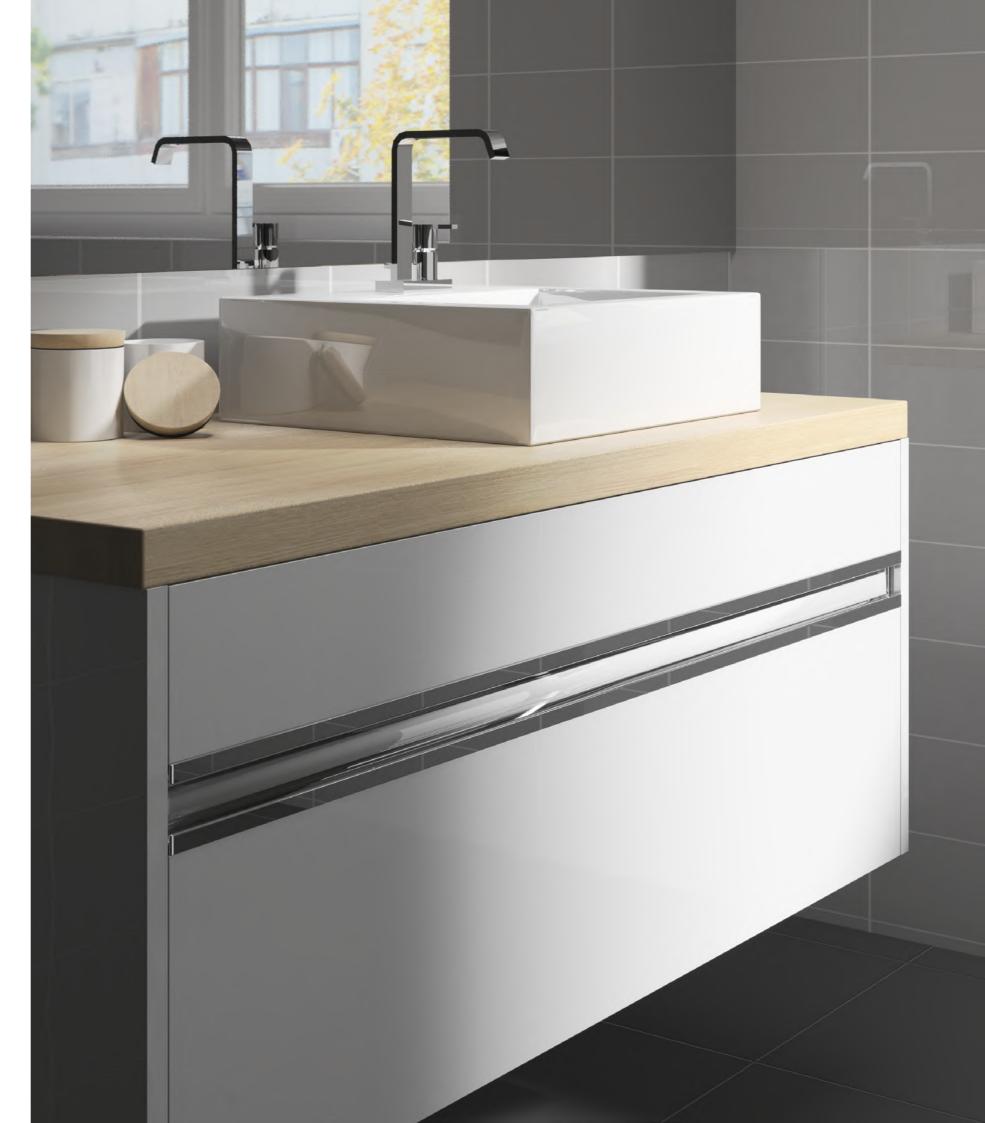

# 1. TRADITIONAL GOLA PROFILE

When looking for a seamless and handle-free look, **Rincomatic Traditional Gola Profile** is the ideal match. It can be used for both horizontal or vertical applications.

While handles are not required to be installed when using **Traditional Gola Profile**, the **Syma2 Inglete** Handle may be an ideal complement to facilitate the opening of doors and drawers and prevent possible damages.

Almost invisible, **Syma2 Inglete** Integrated Handle can be installed horizontally along the bottom of the upper fronts, providing a minimalistic touch

+ FLAT GOLA

+ SYMA2 INGLETE 45°

+ RINCOMATIC PLUS40