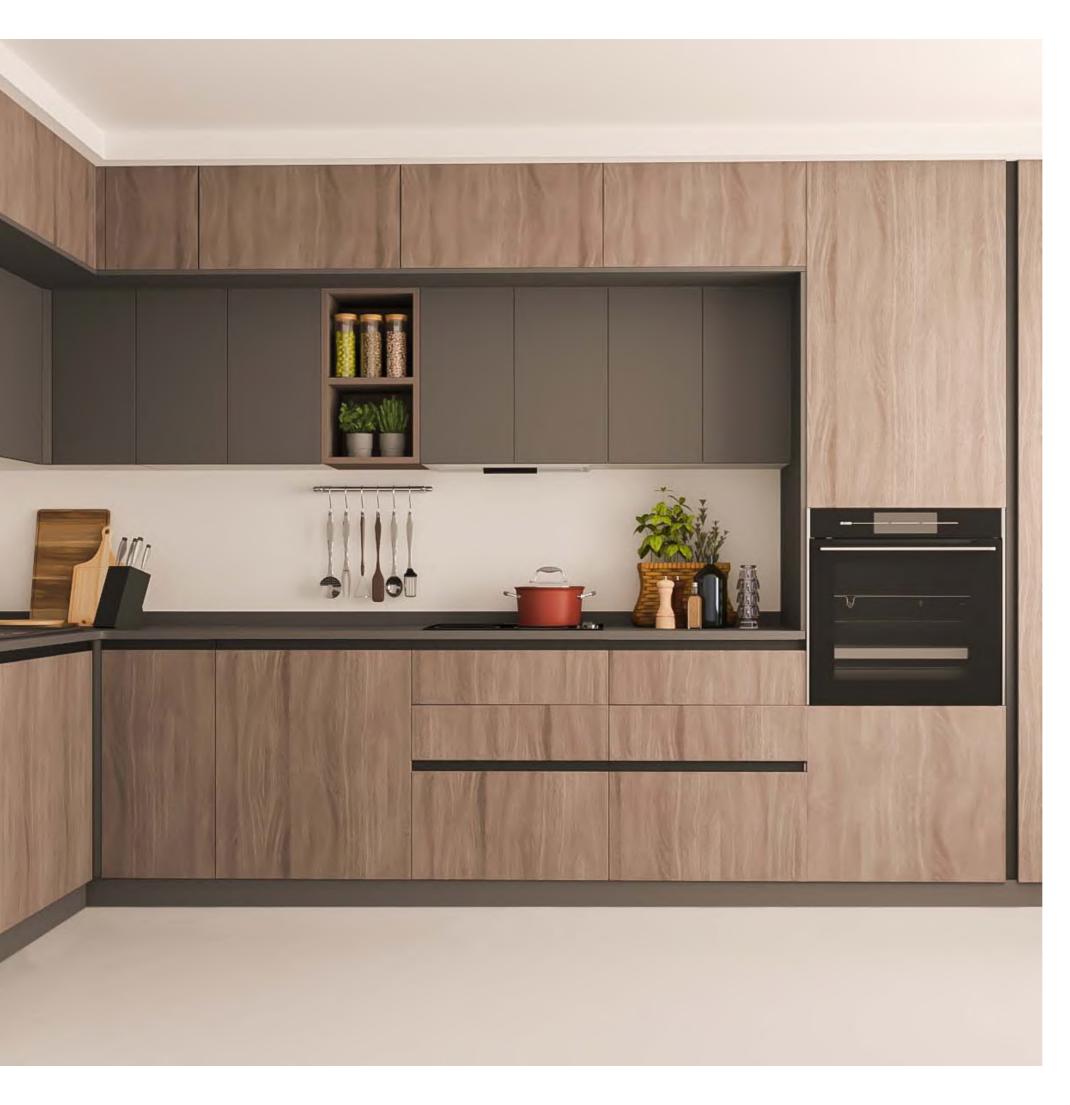

# 1. TRADITIONAL GOLA PROFILE

When looking for a seamless and handle-free look, **Rincomatic Traditional Gola Profile** is the ideal match. It can be used for both horizontal or vertical applications.

While handles are not required to be installed when using **Traditional Gola Profile**, the **Syma2 Inglete** Handle may be an ideal complement to facilitate the opening of doors and drawers and prevent possible damages.

Almost invisible, **Syma2 Inglete** Integrated Handle can be installed horizontally along the bottom of the upper fronts, providing a minimalistic touch

+ FLAT GOLA

+ SYMA2 INGLETE 45°

+ RINCOMATIC PLUS40