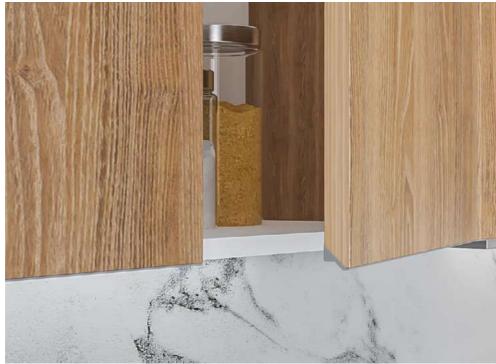

# 1. TRADITIONAL GOLA PROFILE

When looking for a seamless and handle-free look, **Rincomatic Traditional Gola Profile** is the ideal match. It can be used for both horizontal or vertical applications.

While handles are not required to be installed when using **Traditional Gola Profile**, the **Syma2 Inglete** Handle may be an ideal complement to facilitate the opening of doors and drawers and prevent possible damages.

Almost invisible, **Syma2 Inglete** Integrated Handle can be installed horizontally along the bottom of the upper fronts, providing a minimalistic touch

+ FLAT GOLA

+ SYMA2 INGLETE 45°

+ RINCOMATIC PLUS40