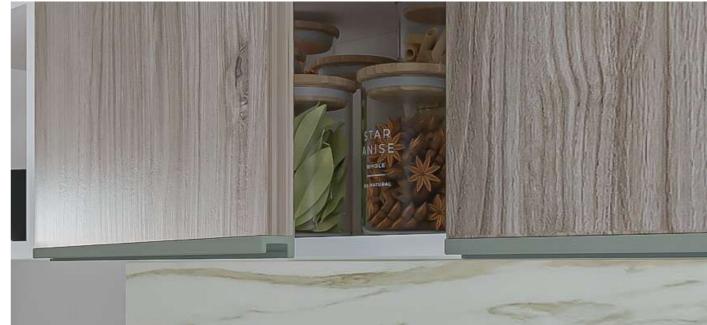

# 1. TRADITIONAL GOLA PROFILE

When looking for a seamless and handle-free look, **Rincomatic Traditional Gola Profile** is the ideal match. It can be used for both horizontal or vertical applications.

While handles are not required to be installed when using **Traditional Gola Profile**, the **Syma2 Inglete** Handle may be an ideal complement to facilitate the opening of doors and drawers and prevent possible damages.

Almost invisible, **Syma2 Inglete** Integrated Handle can be installed horizontally along the bottom of the upper fronts, providing a minimalistic touch

+ FLAT GOLA

+ SYMA2 INGLETE 45°

+ RINCOMATIC PLUS40