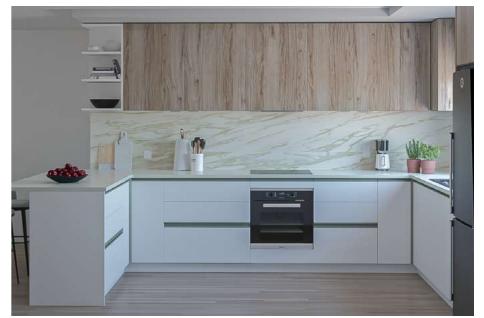

# 1. SYMA32 INTEGRATED PARTIAL + TOTAL

The combination of Syma32 Profile Handles with its standard and integrated caps makes possible to create unique and original designs.

# PROPOSALS VERTICAL DESIGN