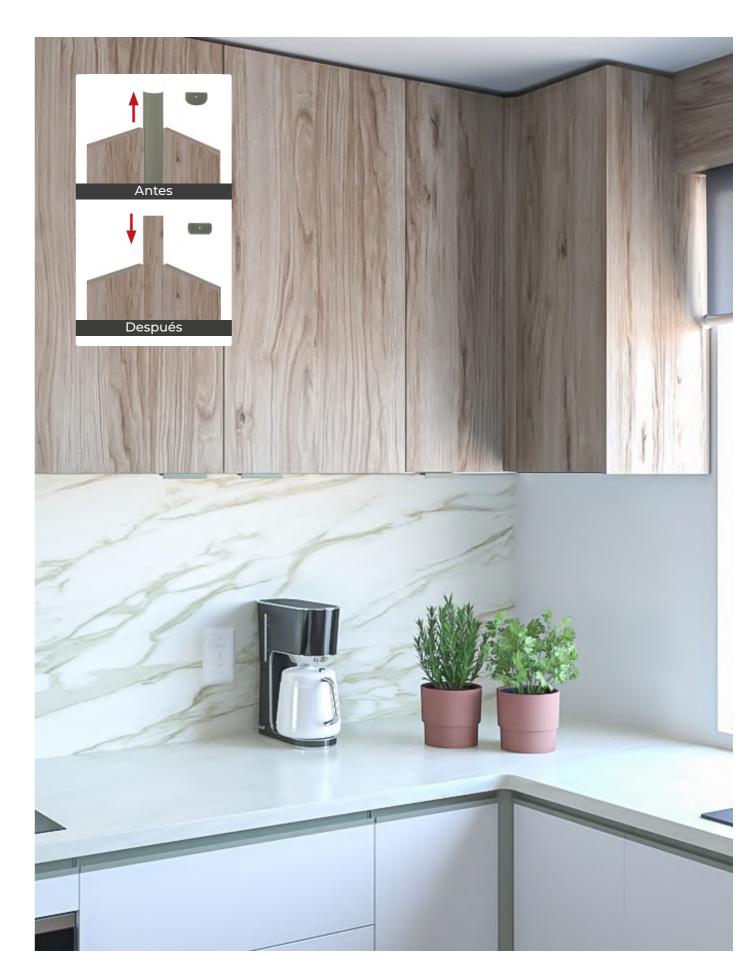

Almost invisible, **Syma2 Inglete** Integrated Handle can be installed horizontally along the bottom of the upper fronts, providing a minimalistic touch

+ FLAT GOLA

+ SYMA2 INGLETE 45°

+ RINCOMATIC PLUS40