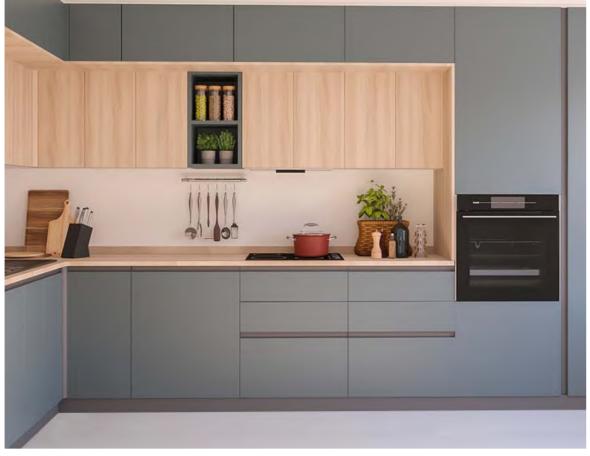

# FLAT GOLA PROFILE / SYMA2 INGLETE 45° PROFILE HANDLE

Flat Gola Profile of Rincomatic and Syma2 Inglete Handle form an excellent pair to achieve a modern and minimalist project. Its wide range of finishes allows innumerable combinations.

Besides, you can alternate between horizontal and vertical application in any of your designs.