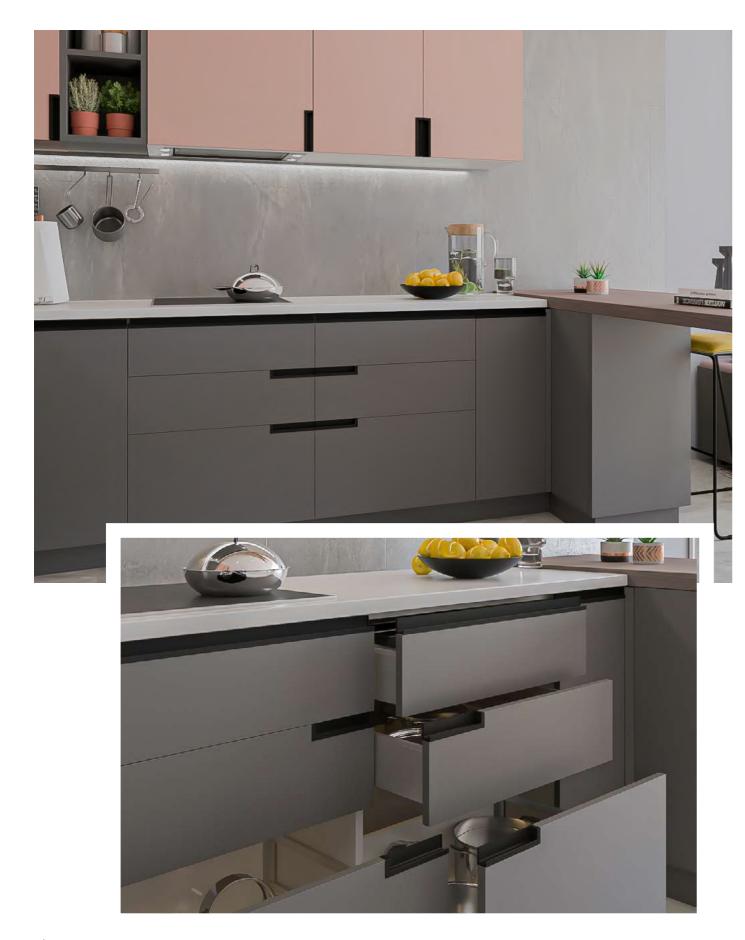

# 1. TRADITIONAL GOLA PROFILE

When looking for a seamless and handle-free look, **Rincomatic Traditional Gola Profile** is the ideal match. It can be used for both horizontal or vertical applications.

While handles are not required to be installed when using **Traditional Gola Profile**, the **Syma2 Inglete** Handle may be an ideal complement to facilitate the opening of doors and drawers and prevent possible damages.

Almost invisible, **Syma2 Inglete** Integrated Handle can be installed horizontally along the bottom of the upper fronts, providing a minimalistic touch

+ FLAT GOLA

+ SYMA2 INGLETE 45°

+ RINCOMATIC PLUS40