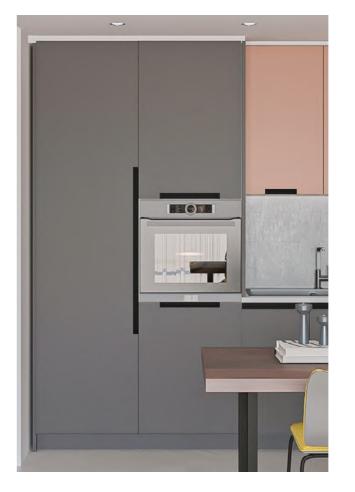

# + SYMA 32

Integrated Partial

Integrated Total

# 1. SYMA32 INTEGRATED PARTIAL + TOTAL

The combination of Syma32 Profile Handles with its standard and integrated caps makes possible to create unique and original designs.