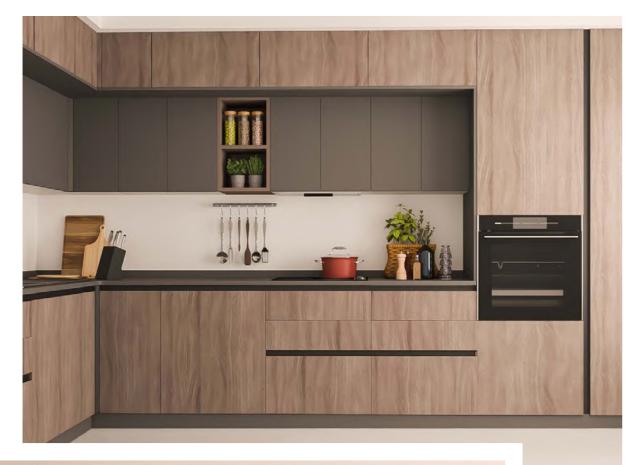

# 1. TRADITIONAL GOLA PROFILE

When looking for a seamless and handle-free look, **Rincomatic Traditional Gola Profile** is the ideal match. It can be used for both horizontal or vertical applications.

While handles are not required to be installed when using **Traditional Gola Profile**, the **Syma2 Inglete** Handle may be an ideal complement to facilitate the opening of doors and drawers and prevent possible damages.

Almost invisible, **Syma2 Inglete** Integrated Handle can be installed horizontally along the bottom of the upper fronts, providing a minimalistic touch

+ FLAT GOLA

+ SYMA2 INGLETE 45°

+ RINCOMATIC PLUS40