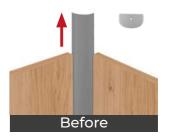

#### 2. RINCOMATIC PLUS40

Rincomatic Plus40 is a customizable corner hinge which makes possible the opening of 1 single door or 2 doors.

-Get 100% access to the interior of L-shaped cabinets

-Improve storage and space organization

1 door opening to get access to daily use items

2 doors opening for a 100% access to the corner

Rincomatic Plus40 is fully customizable and can be used in any style of kitchen, simply insert a laminate of your choosing