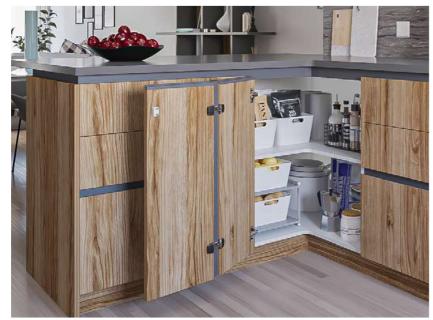

#### 2. RINCOMATIC PLUS40

Rincomatic Plus40 is a customizable corner hinge which makes possible the opening of 1 single door or 2 doors.

-Get 100% access to the interior of L-shaped cabinets

-Improve storage and space organization

1 door opening to get access to daily use items

2 doors opening for a 100% access to the corner

Rincomatic Plus40 is fully customizable and can be used in any style of kitchen, simply insert a laminate of your choosing