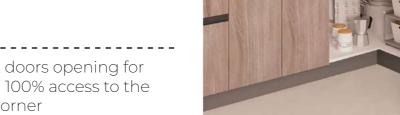

1 door opening to get access to daily use items

2 doors opening for a 100% access to the corner

Rincomatic Plus40 is fully customizable and can be used in any style of kitchen, simply insert a laminate of your choosing