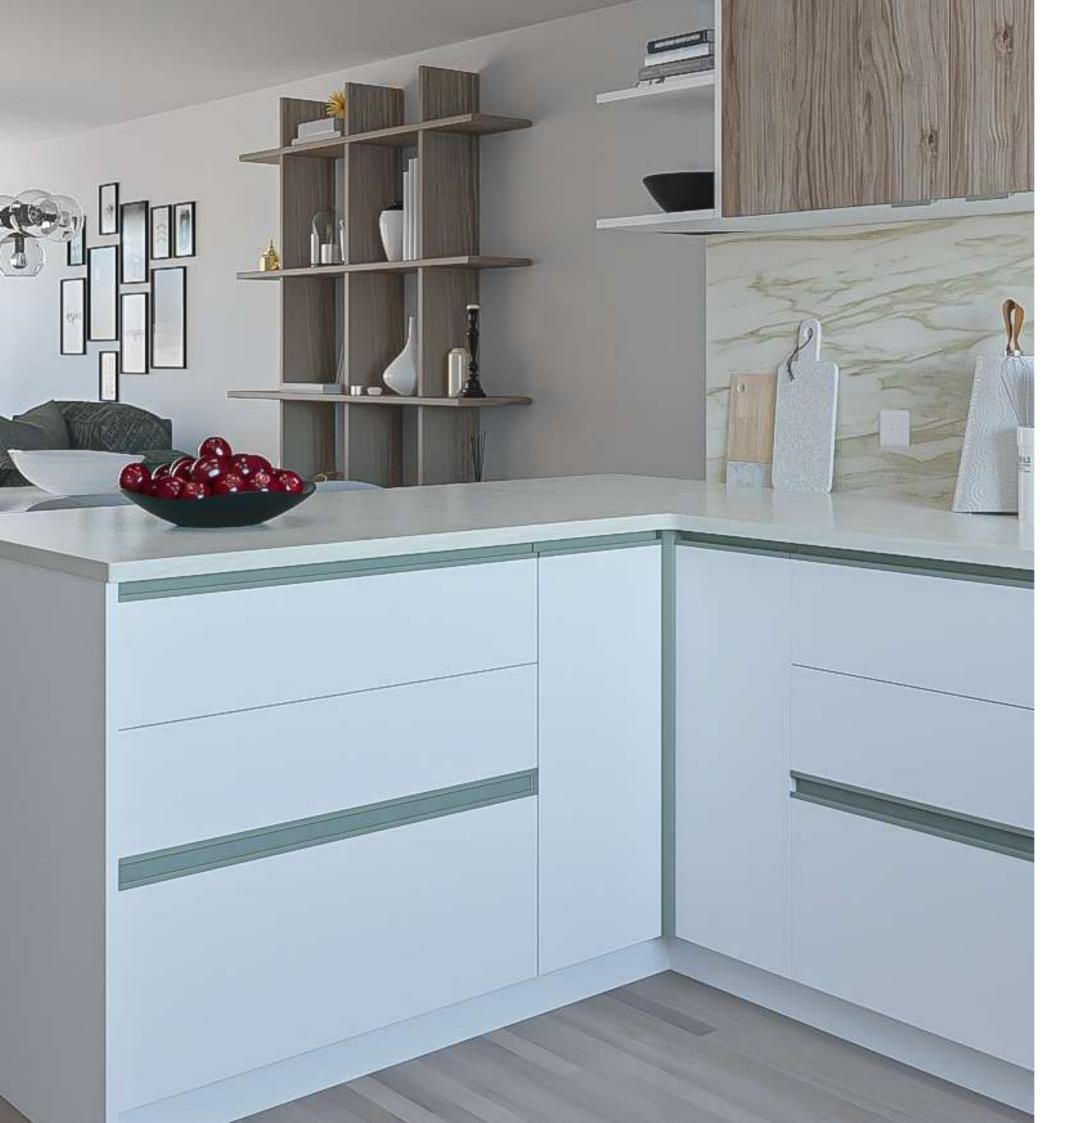

# 1. SYMA32 INGLETE PROFILE HANDLE + SYMA2 INGLETE 45°

**Syma32 Inglete Profile Handle** and its counterpart **Syma2 Inglete** is an elegant couple that can be used in conjunction with each other to create a Gola C-channel look. Besides, its vertical installation is ideal for closets.

# MEL Almost invisible, **Syma2 Inglete**Integrated Handle can be installed UTEN horizontally along the bottom of the upper fronts, providing a minimalistic touch