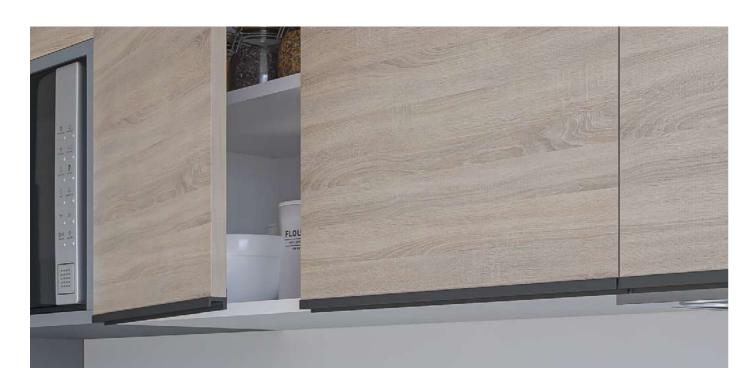

Almost invisible, **Syma2 Inglete** Integrated Handle can be installed horizontally along the bottom of the upper fronts, providing a minimalistic touch

+ FLAT GOLA

+ SYMA2 INGLETE 45°

+ RINCOMATIC PLUS40