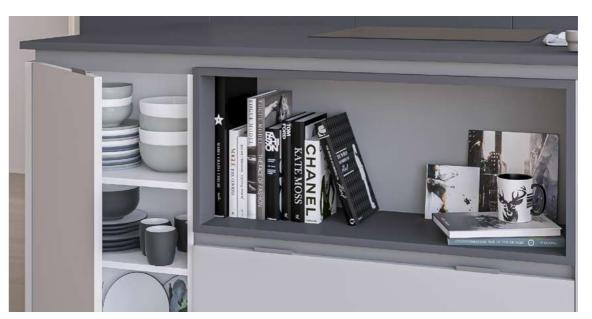

#### 2. RINCOMATIC PLUS40

Rincomatic Plus40 is a customizable corner hinge which makes possible the opening of 1 single door or 2 doors.

-Get 100% access to the interior of L-shaped cabinets

-Improve storage and space organization

1 door opening to get access to daily use items

2 doors opening for a 100% access to the corner

Rincomatic Plus40 is fully customizable and can be used in any style of kitchen, simply insert a laminate of your choosing