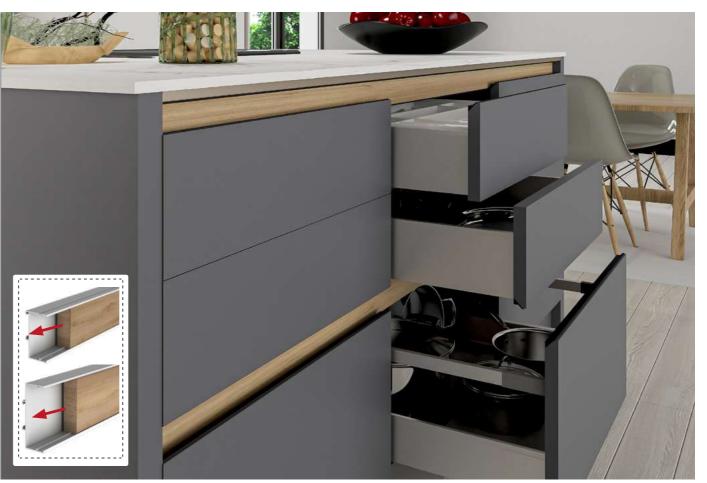

# 1. SYMA32 INGLETE PROFILE HANDLE + SYMA2 INGLETE 45°

**Syma32 Inglete Profile Handle** and its counterpart **Syma2 Inglete** is an elegant couple that can be used in conjunction with each other to create a Gola C-channel look. Besides, its vertical installation is ideal for closets.

# MEL Almost invisible, **Syma2 Inglete**Integrated Handle can be installed UTEN horizontally along the bottom of the upper fronts, providing a minimalistic touch