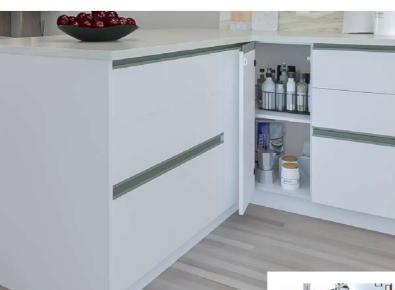

#### 2. RINCOMATIC PLUS40

Rincomatic Plus40 is a customizable corner hinge which makes possible the opening of 1 single door or 2 doors.

-Get 100% access to the interior of L-shaped cabinets

-Improve storage and space organization

1 door opening to get access to daily use items

2 doors opening for a 100% access to the corner

Rincomatic Plus40 is fully customizable and can be used in any style of kitchen, simply insert a laminate of your choosing