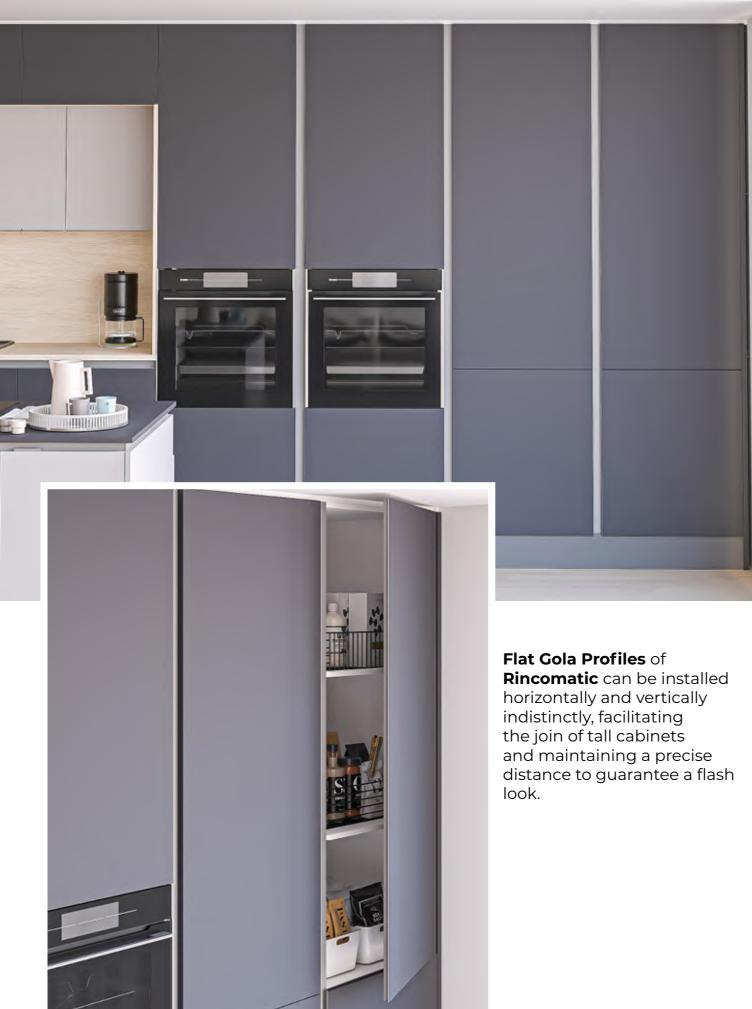

# FLAT GOLA PROFILE / SYMA2 INGLETE 45° PROFILE HANDLE

Flat Gola Profile of Rincomatic and Syma2 Inglete Handle form an excellent pair to achieve a modern and minimalist project. Its wide range of finishes allows innumerable combinations.

Besides, you can alternate between horizontal and vertical application in any of your designs.