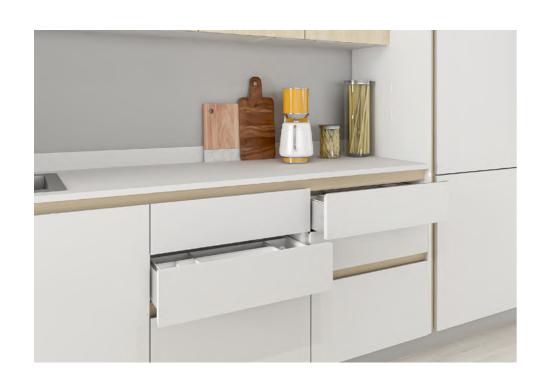

# 1. TRADITIONAL GOLA PROFILE

When looking for a seamless and handle-free look, **Rincomatic Traditional Gola Profile** is the ideal match. It can be used for both horizontal or vertical applications.

While handles are not required to be installed when using **Traditional Gola Profile**, the **Syma2 Inglete** Handle may be an ideal complement to facilitate the opening of doors and drawers and prevent possible damages.

Almost invisible, **Syma2 Inglete** Integrated Handle can be installed horizontally along the bottom of the upper fronts, providing a minimalistic touch

+ FLAT GOLA

+ SYMA2 INGLETE 45°

+ RINCOMATIC PLUS40