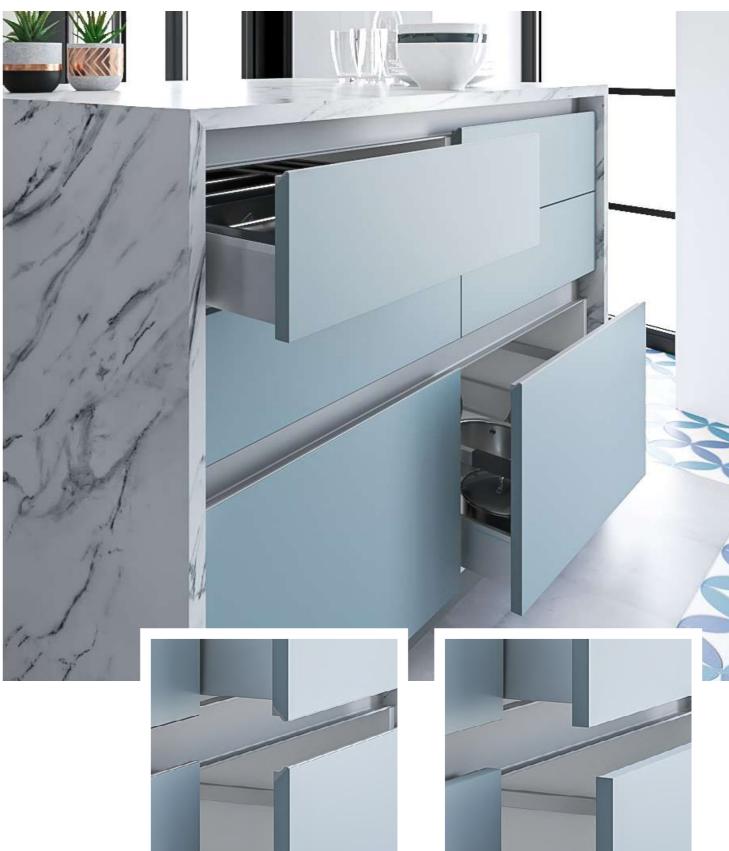

#### 2. RINCOMATIC PLUS40

Rincomatic Plus40 is a customizable corner hinge which makes possible the opening of 1 single door or 2 doors.

-Get 100% access to the interior of L-shaped cabinets

-Improve storage and space organization

1 door opening to get access to daily use items

2 doors opening for a 100% access to the corner

Rincomatic Plus40 is fully customizable and can be used in any style of kitchen, simply insert a laminate of your choosing