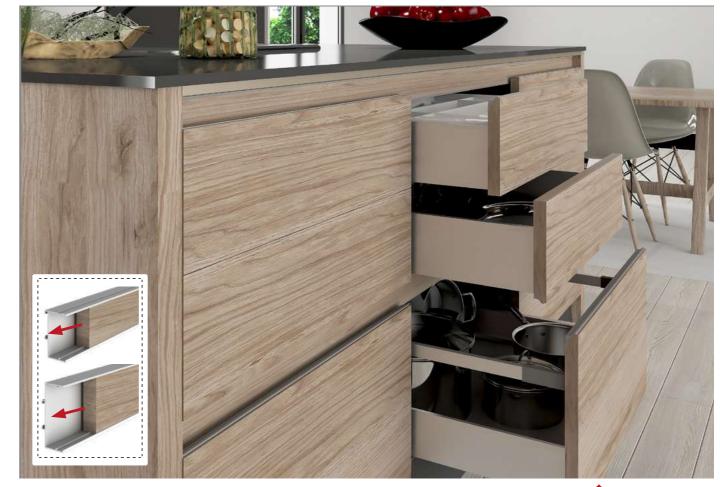

# 1. SYMA32 INTEGRATED PARTIAL + TOTAL

The combination of Syma32 Profile Handles with its standard and integrated caps makes possible to create unique and original designs.