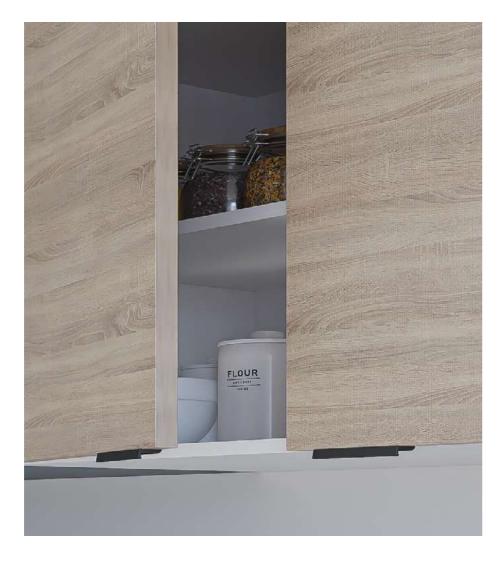

Almost invisible, **Syma2 Inglete** Integrated Handle can be installed horizontally along the bottom of the upper fronts, providing a minimalistic touch

+ FLAT GOLA

+ SYMA2 INGLETE 45°

+ RINCOMATIC PLUS40