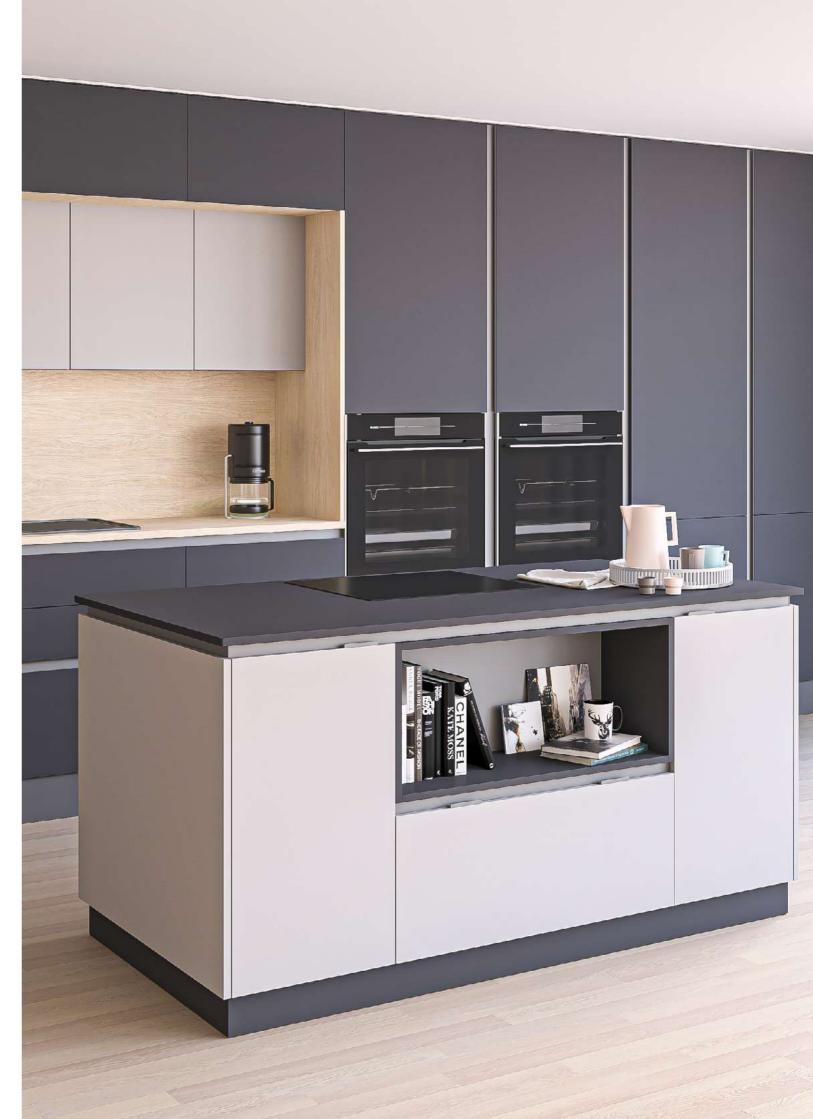

# 1. TRADITIONAL GOLA PROFILE

When looking for a seamless and handle-free look, **Rincomatic Traditional Gola Profile** is the ideal match. It can be used for both horizontal or vertical applications.

While handles are not required to be installed when using **Traditional Gola Profile**, the **Syma2 Inglete** Handle may be an ideal complement to facilitate the opening of doors and drawers and prevent possible damages.