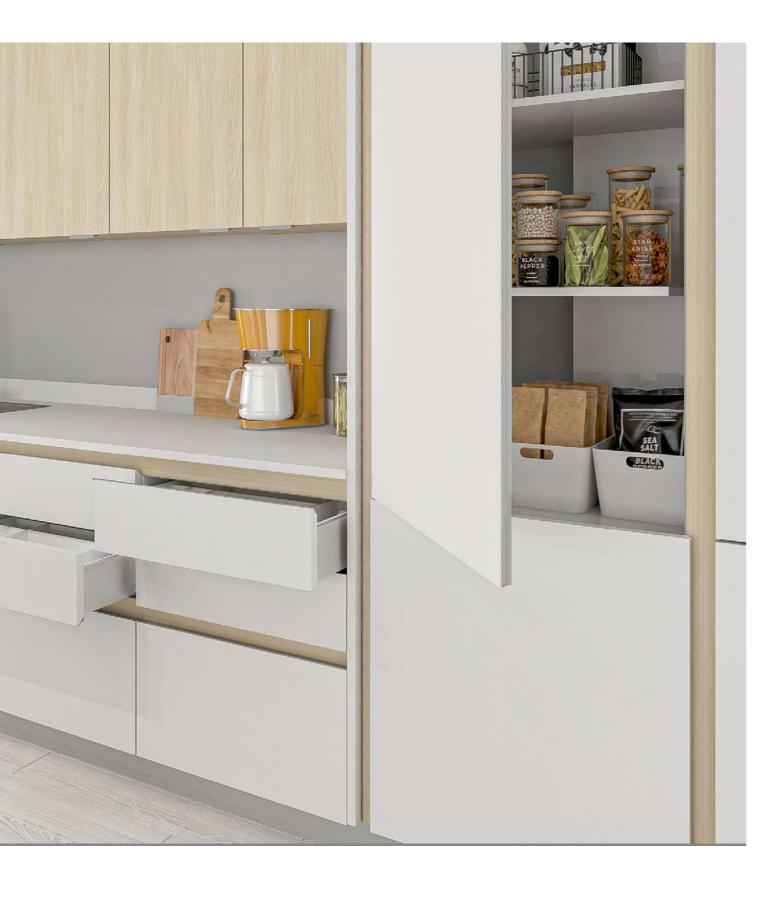

# 1. SYMA32 INGLETE PROFILE HANDLE + SYMA2 INGLETE 45°

**Syma32 Inglete Profile Handle** and its counterpart **Syma2 Inglete** is an elegant couple that can be used in conjunction with each other to create a Gola C-channel look. Besides, its vertical installation is ideal for closets.

# MEL Almost invisible, **Syma2 Inglete**Integrated Handle can be installed UTEN horizontally along the bottom of the upper fronts, providing a minimalistic touch