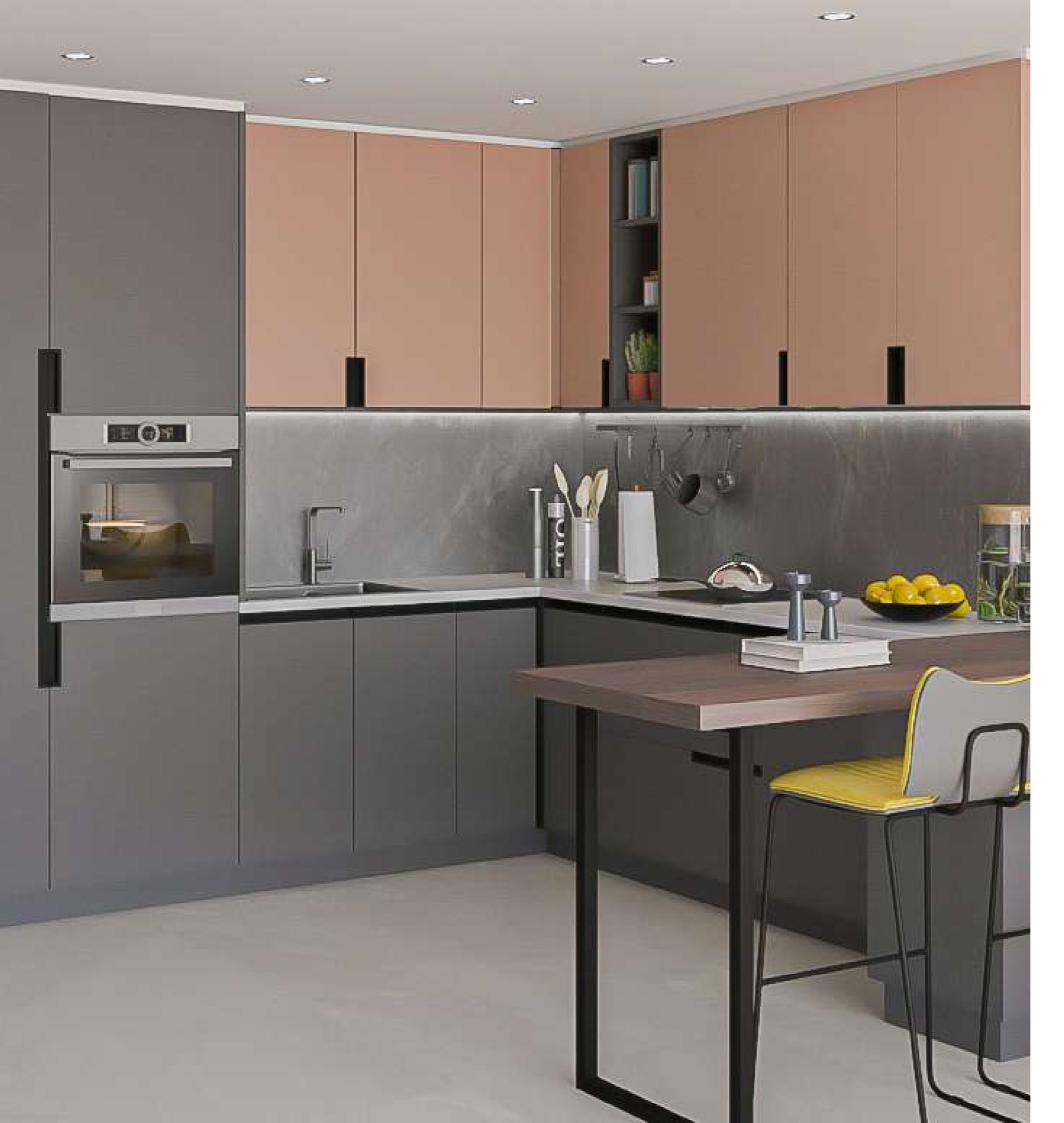

# 1. SYMA32 INTEGRATED PARTIAL + TOTAL

The combination of Syma32 Profile Handles with its standard and integrated caps makes possible to create unique and original designs.

# PROPOSALS VERTICAL DESIGN