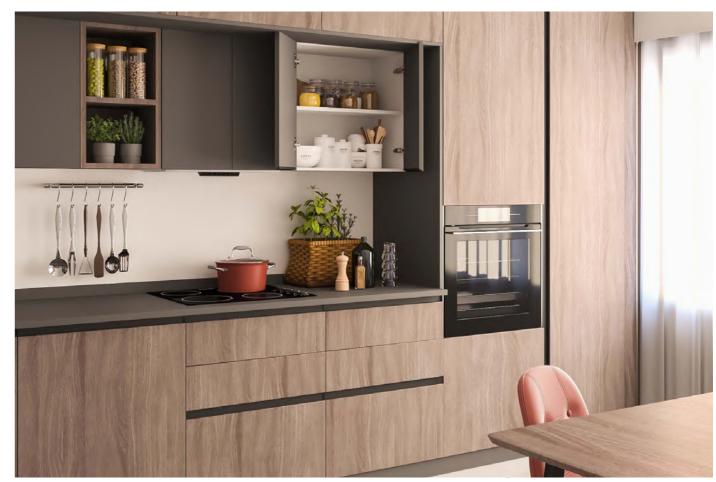

## 2. RINCOMATIC PLUS40

Rincomatic Plus40 is a customizable corner hinge which makes possible the opening of 1 single door or 2 doors.

> -Get 100% access to the interior of L-shaped cabinets

-Improve storage and space organization

1 door opening to get access to daily use items

2 doors opening for a 100% access to the corner