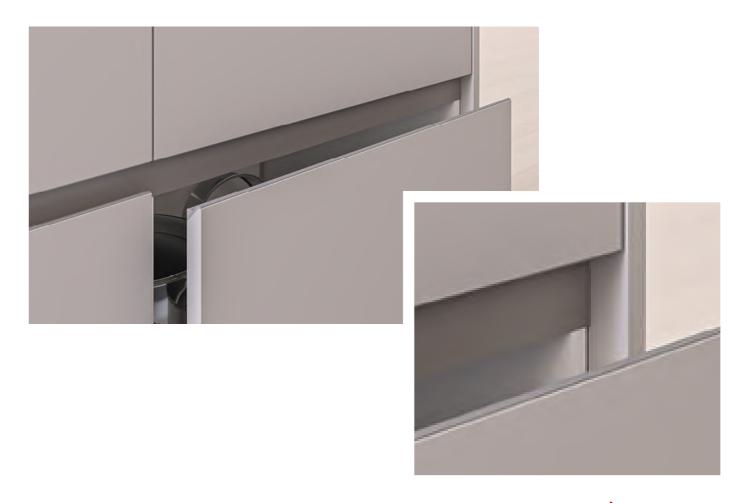

#### 2. RINCOMATIC PLUS40

Rincomatic Plus40 is a customizable corner hinge which makes possible the opening of 1 single door or 2 doors.

-Get 100% access to the interior of L-shaped cabinets

-Improve storage and space organization

1 door opening to get access to daily use items

2 doors opening for a 100% access to the corner

Rincomatic Plus40 is fully customizable and can be used in any style of kitchen, simply insert a laminate of your choosing