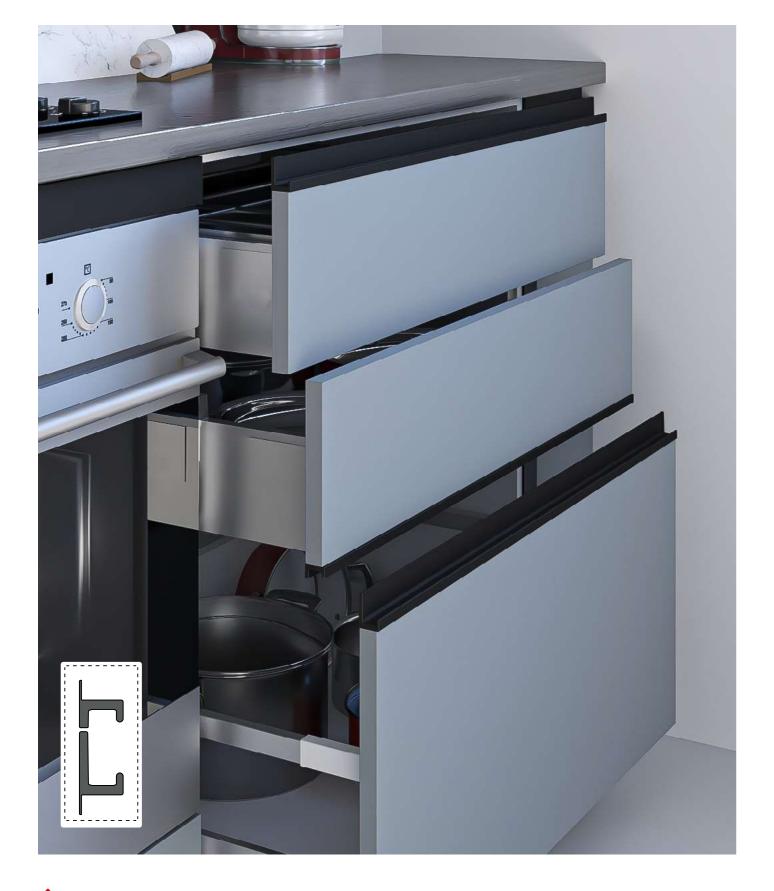

#### 2. RINCOMATIC PLUS40

Rincomatic Plus40 is a customizable corner hinge which makes possible the opening of 1 single door or 2 doors.

-Get 100% access to the interior of L-shaped cabinets

-Improve storage and space organization

1 door opening to get access to daily use items

2 doors opening for a 100% access to the corner

Rincomatic Plus40 is fully customizable and can be used in any style of kitchen, simply insert a laminate of your choosing