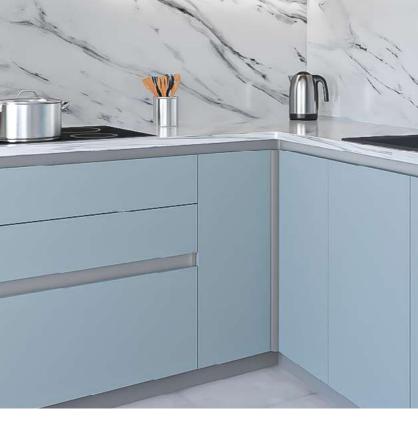

# 1. TRADITIONAL GOLA PROFILE

When looking for a seamless and handle-free look, **Rincomatic Traditional Gola Profile** is the ideal match. It can be used for both horizontal or vertical applications.

While handles are not required to be installed when using **Traditional Gola Profile**, the **Syma2 Inglete** Handle may be an ideal complement to facilitate the opening of doors and drawers and prevent possible damages.

Almost invisible, **Syma2 Inglete** Integrated Handle can be installed horizontally along the bottom of the upper fronts, providing a minimalistic touch

+ FLAT GOLA

+ SYMA2 INGLETE 45°

+ RINCOMATIC PLUS40