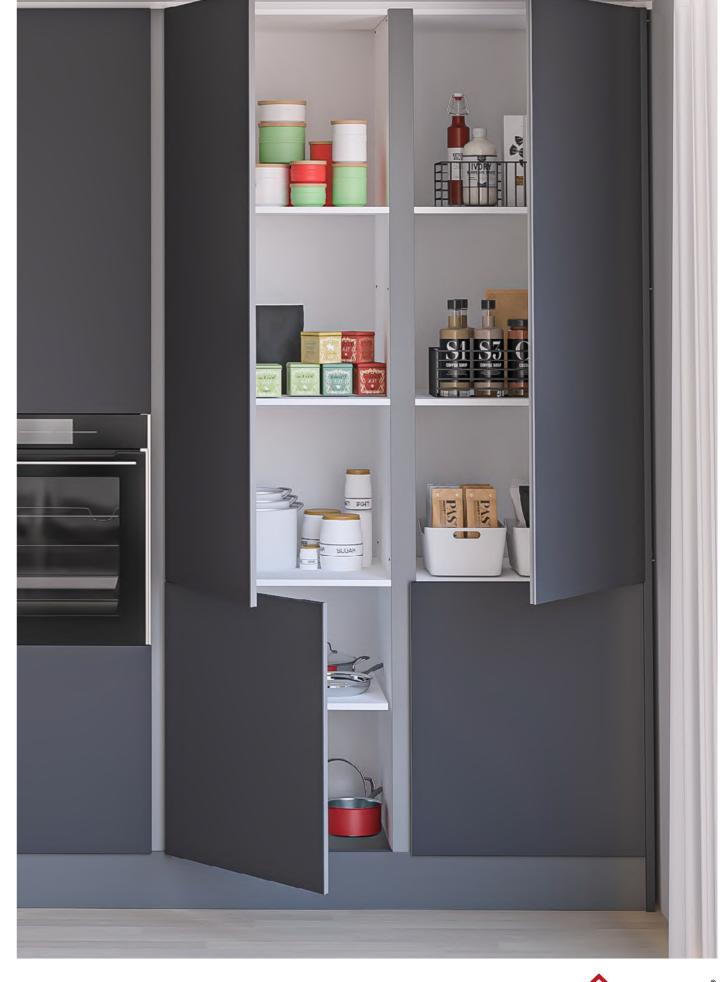

#### 2. RINCOMATIC PLUS40

Rincomatic Plus40 is a customizable corner hinge which makes possible the opening of 1 single door or 2 doors.

-Get 100% access to the interior of L-shaped cabinets

-Improve storage and space organization

1 door opening to get access to daily use items

2 doors opening for a 100% access to the corner

Rincomatic Plus40 is fully customizable and can be used in any style of kitchen, simply insert a laminate of your choosing