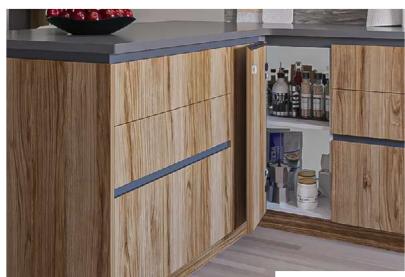

#### 2. RINCOMATIC PLUS40

Rincomatic Plus40 is a customizable corner hinge which makes possible the opening of 1 single door or 2 doors.

-Get 100% access to the interior of L-shaped cabinets

-Improve storage and space organization

1 door opening to get access to daily use items

2 doors opening for a 100% access to the corner

Rincomatic Plus40 is fully customizable and can be used in any style of kitchen, simply insert a laminate of your choosing