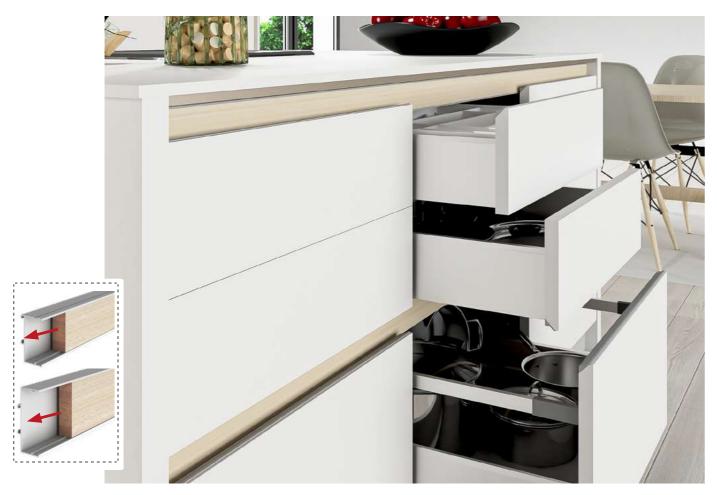

## 1. CUSTOMIZABLE GOLA PROFILE

**Customizable Gola Profile of Rincomatic** is another Flat Gola Profile that offers the possibility of being customized. This feature allows the creation of very unique and infinite designs.