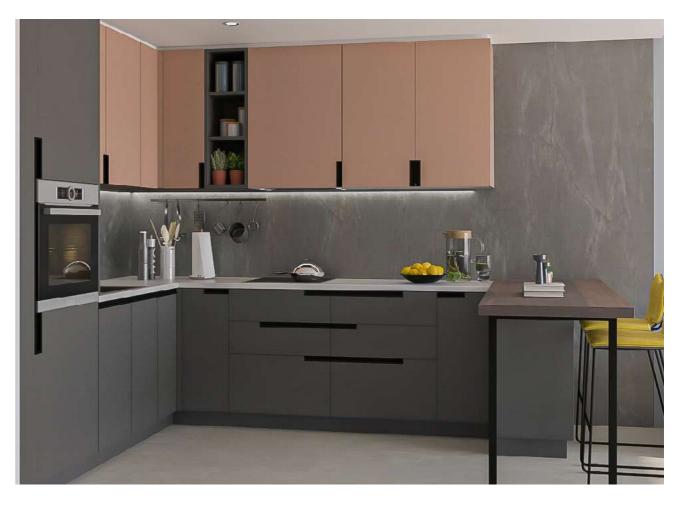

# 1. TRADITIONAL GOLA PROFILE

When looking for a seamless and handle-free look, **Rincomatic Traditional Gola Profile** is the ideal match. It can be used for both horizontal or vertical applications.

While handles are not required to be installed when using **Traditional Gola Profile**, the **Syma2 Inglete** Handle may be an ideal complement to facilitate the opening of doors and drawers and prevent possible damages.

Almost invisible, **Syma2 Inglete** Integrated Handle can be installed horizontally along the bottom of the upper fronts, providing a minimalistic touch

+ FLAT GOLA

+ SYMA2 INGLETE 45°

+ RINCOMATIC PLUS40