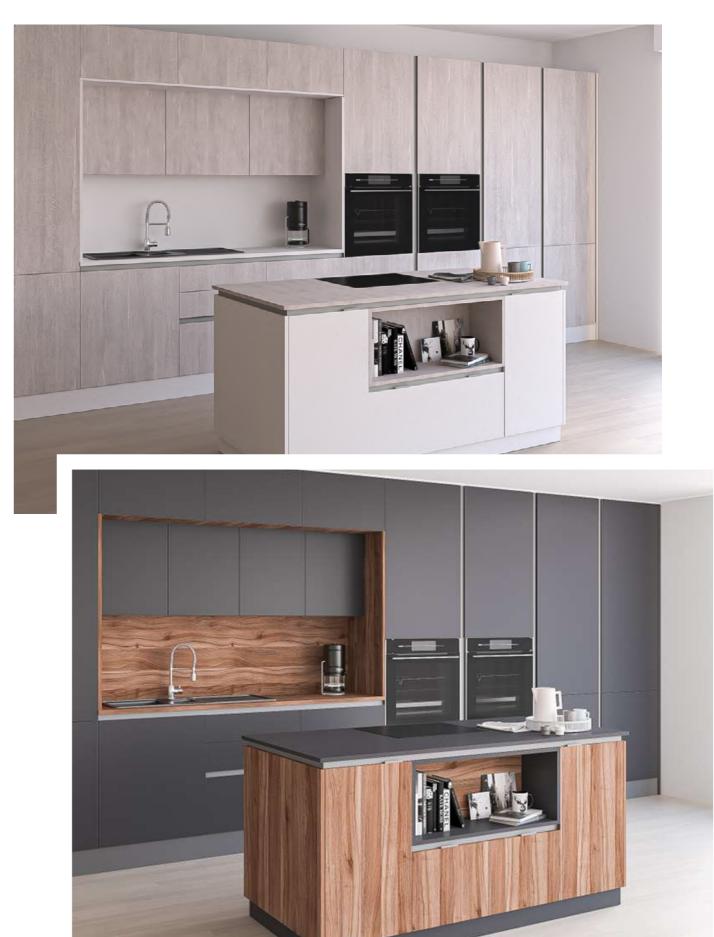

# 1. TRADITIONAL GOLA PROFILE

When looking for a seamless and handle-free look, **Rincomatic Traditional Gola Profile** is the ideal match. It can be used for both horizontal or vertical applications.

While handles are not required to be installed when using **Traditional Gola Profile**, the **Syma2 Inglete** Handle may be an ideal complement to facilitate the opening of doors and drawers and prevent possible damages.

Almost invisible, **Syma2 Inglete** Integrated Handle can be installed horizontally along the bottom of the upper fronts, providing a minimalistic touch

+ FLAT GOLA

+ SYMA2 INGLETE 45°

+ RINCOMATIC PLUS40