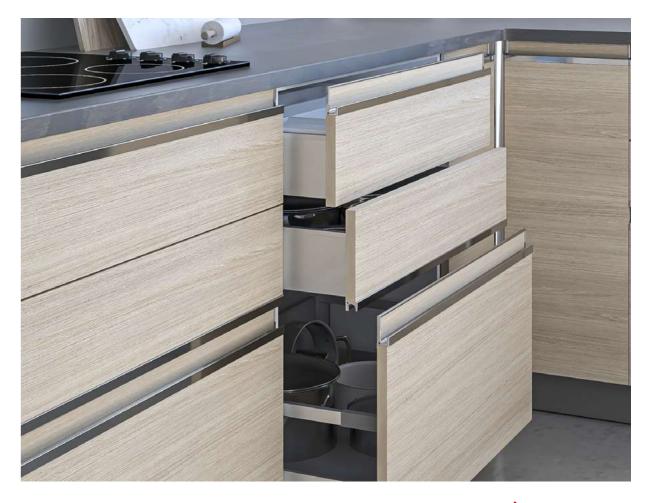

#### 2. RINCOMATIC PLUS40

Rincomatic Plus40 is a customizable corner hinge which makes possible the opening of 1 single door or 2 doors.

-Get 100% access to the interior of L-shaped cabinets

-Improve storage and space organization

1 door opening to get access to daily use items

2 doors opening for a 100% access to the corner

Rincomatic Plus40 is fully customizable and can be used in any style of kitchen, simply insert a laminate of your choosing