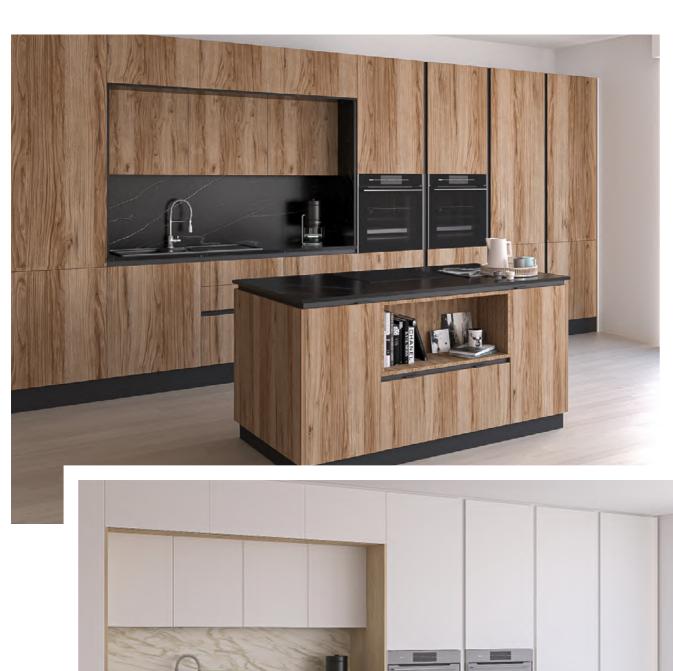

# FLAT GOLA PROFILE / SYMA2 INGLETE 45° PROFILE HANDLE

Flat Gola Profile of Rincomatic and Syma2 Inglete Handle form an excellent pair to achieve a modern and minimalist project. Its wide range of finishes allows innumerable combinations.

Besides, you can alternate between horizontal and vertical application in any of your designs.