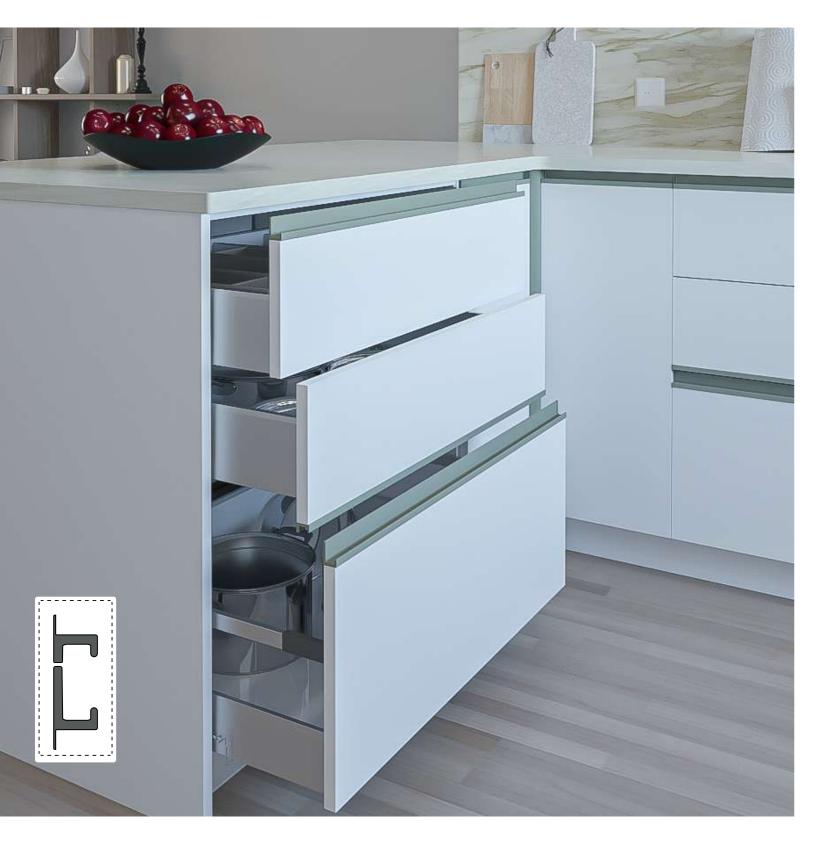

#### 2. RINCOMATIC PLUS40

Rincomatic Plus40 is a customizable corner hinge which makes possible the opening of 1 single door or 2 doors.

-Get 100% access to the interior of L-shaped cabinets

-Improve storage and space organization

1 door opening to get access to daily use items

2 doors opening for a 100% access to the corner

Rincomatic Plus40 is fully customizable and can be used in any style of kitchen, simply insert a laminate of your choosing