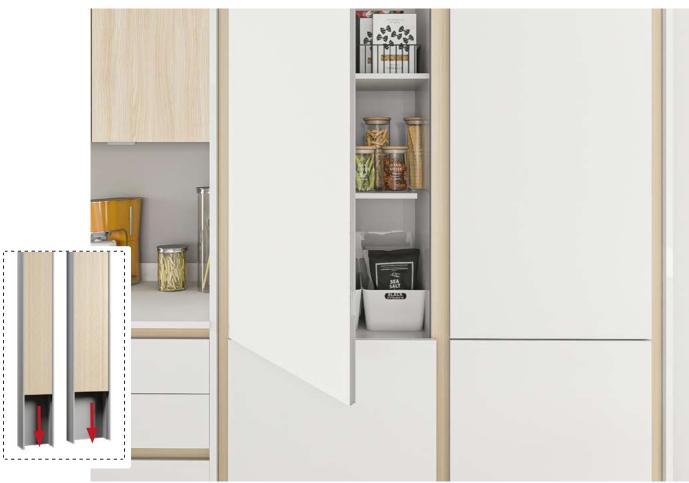

# 1. TRADITIONAL GOLA PROFILE

When looking for a seamless and handle-free look, **Rincomatic Traditional Gola Profile** is the ideal match. It can be used for both horizontal or vertical applications.

While handles are not required to be installed when using **Traditional Gola Profile**, the **Syma2 Inglete** Handle may be an ideal complement to facilitate the opening of doors and drawers and prevent possible damages.

Almost invisible, **Syma2 Inglete** Integrated Handle can be installed horizontally along the bottom of the upper fronts, providing a minimalistic touch

+ FLAT GOLA

+ SYMA2 INGLETE 45°

+ RINCOMATIC PLUS40