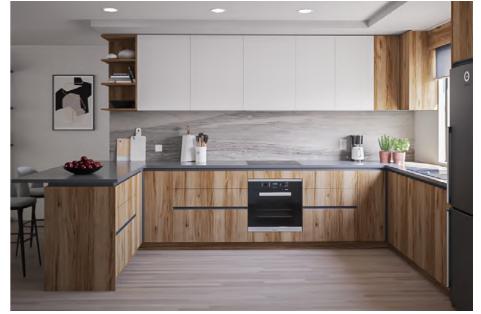

# 1. TRADITIONAL GOLA PROFILE

When looking for a seamless and handle-free look, **Rincomatic Traditional Gola Profile** is the ideal match. It can be used for both horizontal or vertical applications.

While handles are not required to be installed when using **Traditional Gola Profile**, the **Syma2 Inglete** Handle may be an ideal complement to facilitate the opening of doors and drawers and prevent possible damages.

# FLAT GOLA PROFILE / SYMA2 INGLETE 45° PROFILE HANDLE

Flat Gola Profile of Rincomatic and Syma2 Inglete Handle form an excellent pair to achieve a modern and minimalist project. Its wide range of finishes allows innumerable combinations.

# 1. FLAT GOLA

**Flat Gola Profile of Rincomatic** is an ideal choice to get a modern and minimalist project. Its wide range of finishes allows innumerable combinations. With this profile, you can alternate between horizontal and vertical application in any of your designs.