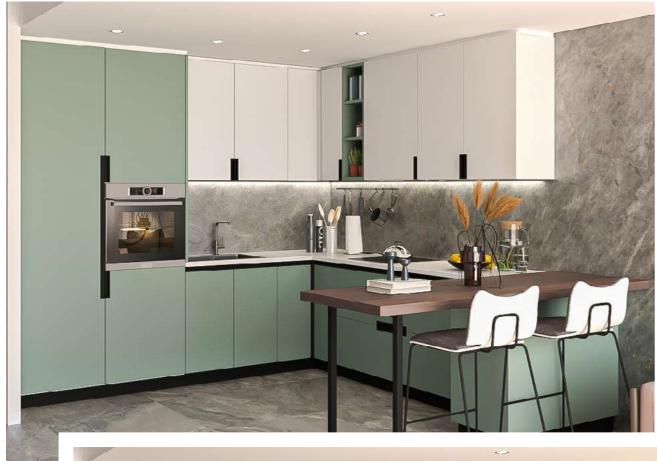

# FLAT GOLA PROFILE / SYMA2 INGLETE 45° PROFILE HANDLE

Flat Gola Profile of Rincomatic and Syma2 Inglete Handle form an excellent pair to achieve a modern and minimalist project. Its wide range of finishes allows innumerable combinations.

Besides, you can alternate between horizontal and vertical application in any of your designs.