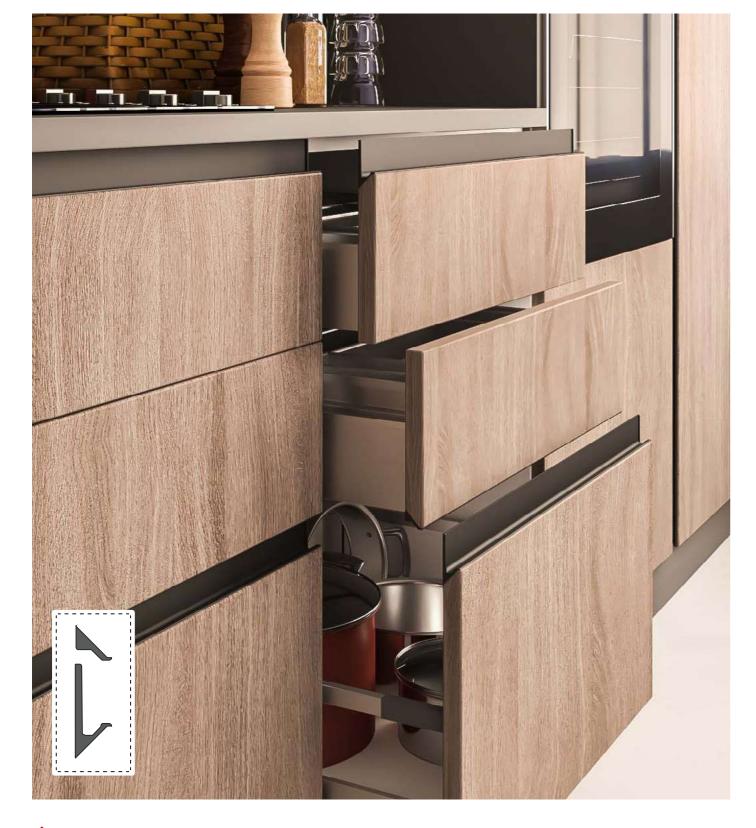

#### 2. RINCOMATIC PLUS40

Rincomatic Plus40 is a customizable corner hinge which makes possible the opening of 1 single door or 2 doors.

-Get 100% access to the interior of L-shaped cabinets

-Improve storage and space organization

1 door opening to get access to daily use items

2 doors opening for a 100% access to the corner

Rincomatic Plus40 is fully customizable and can be used in any style of kitchen, simply insert a laminate of your choosing