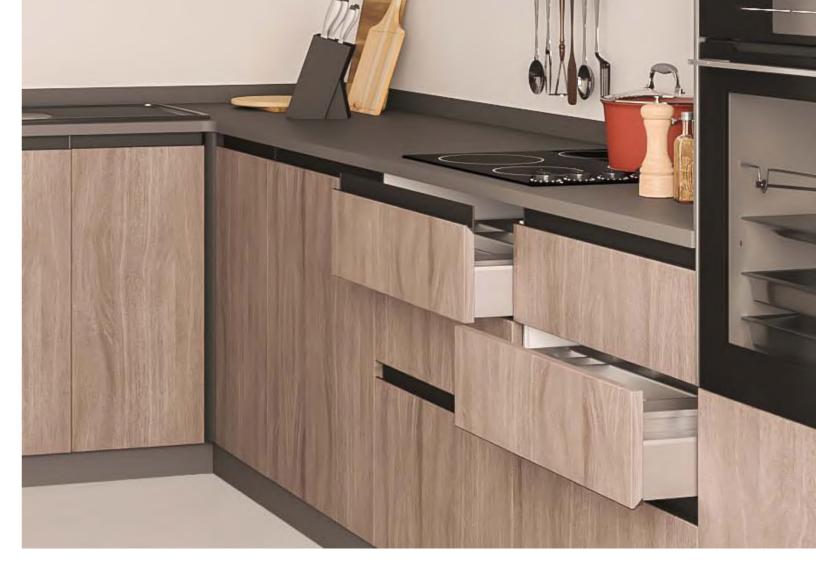

# 2. RINCOMATIC PLUS40

Rincomatic Plus40 is a customizable corner hinge which makes possible the opening of 1 single door or 2 doors.

- -Get 100% access to the interior of L-shaped cabinets
- -Improve storage and space organization

I door opening to get access to daily use items

2 doors opening for a 100% access to the corner

+ SYMA32 INGLETE 45°

+ SYMA2 INGLETE 45°

+ RINCOMATIC PLUS40