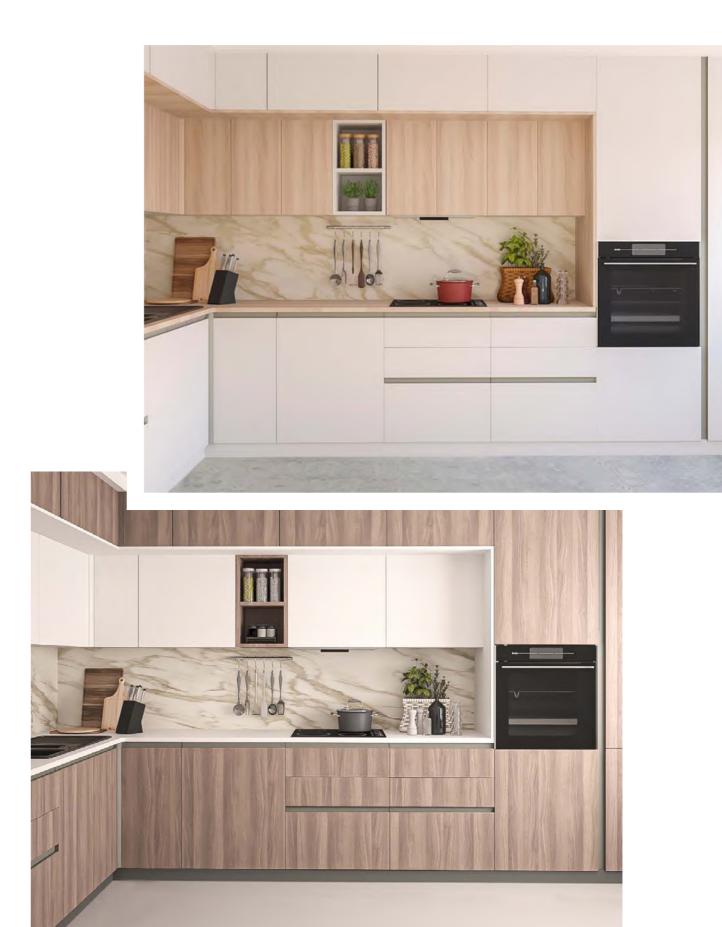

# 1. SYMA32 INGLETE PROFILE HANDLE + SYMA2 INGLETE 45°

**Syma32 Inglete Profile Handle** and its counterpart **Syma2 Inglete** is an elegant couple that can be used in conjunction with each other to create a Gola C-channel look. Besides, its vertical installation is ideal for closets.

# MEL Almost invisible, **Syma2 Inglete**Integrated Handle can be installed UTEN horizontally along the bottom of the upper fronts, providing a minimalistic touch