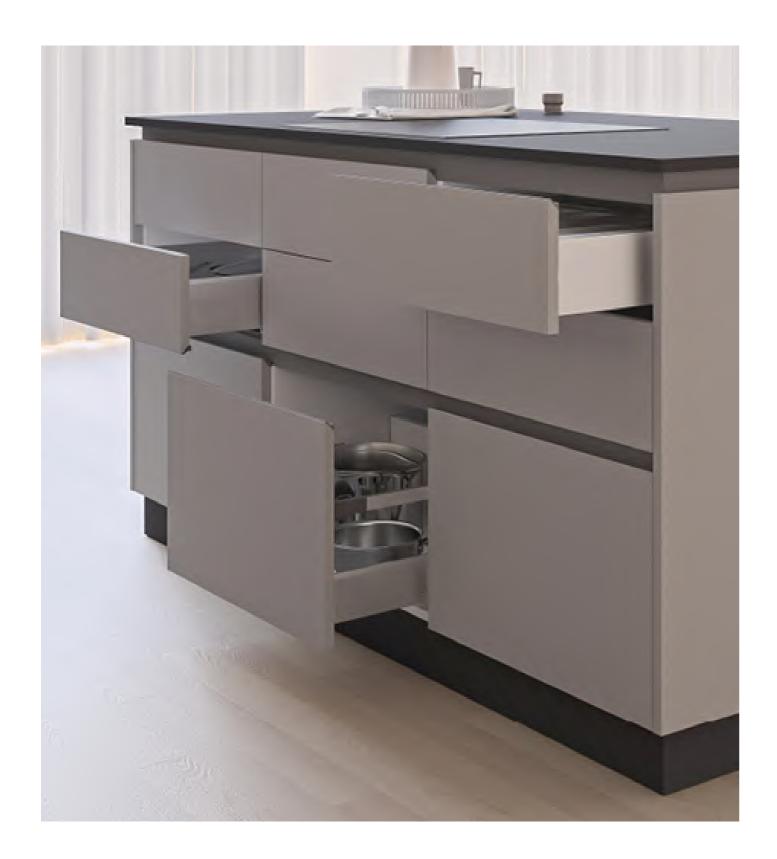

#### 2. RINCOMATIC PLUS40

Rincomatic Plus40 is a customizable corner hinge which makes possible the opening of 1 single door or 2 doors.

-Get 100% access to the interior of L-shaped cabinets

-Improve storage and space organization

1 door opening to get access to daily use items

2 doors opening for a 100% access to the corner

Rincomatic Plus40 is fully customizable and can be used in any style of kitchen, simply insert a laminate of your choosing