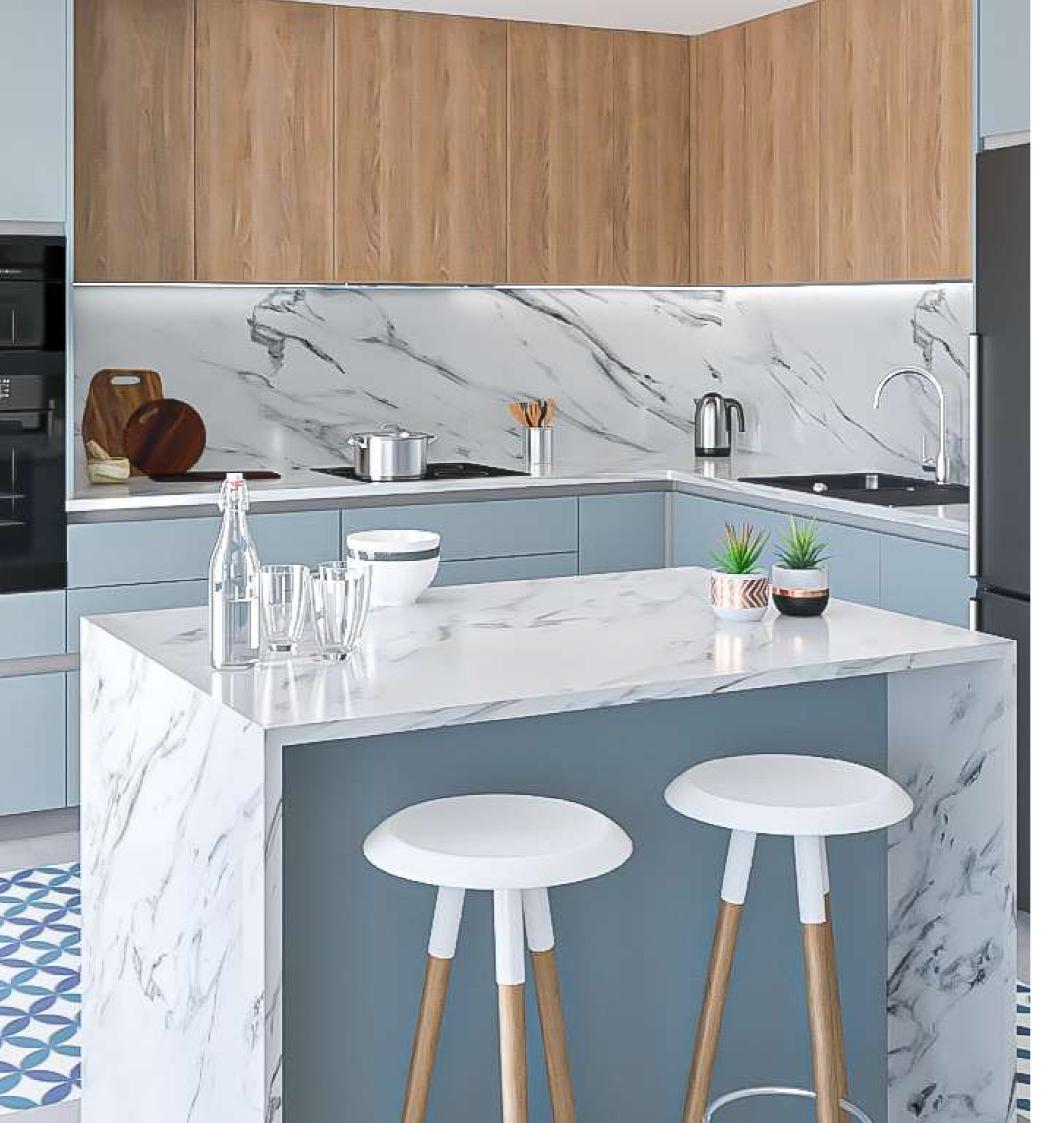

# 1. TRADITIONAL GOLA PROFILE

When looking for a seamless and handle-free look, **Rincomatic Traditional Gola Profile** is the ideal match. It can be used for both horizontal or vertical applications.

While handles are not required to be installed when using **Traditional Gola Profile**, the **Syma2 Inglete** Handle may be an ideal complement to facilitate the opening of doors and drawers and prevent possible damages.

Almost invisible, **Syma2 Inglete** Integrated Handle can be installed horizontally along the bottom of the upper fronts, providing a minimalistic touch

+ FLAT GOLA

+ SYMA2 INGLETE 45°

+ RINCOMATIC PLUS40