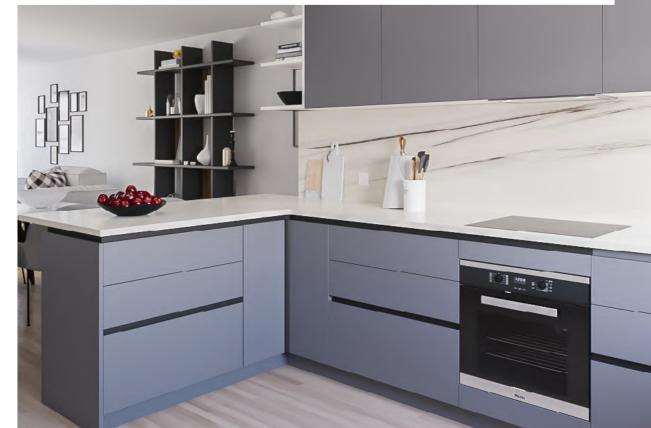

# 1. SYMA32 INTEGRATED PARTIAL + TOTAL

The combination of Syma32 Profile Handles with its standard and integrated caps makes possible to create unique and original designs.