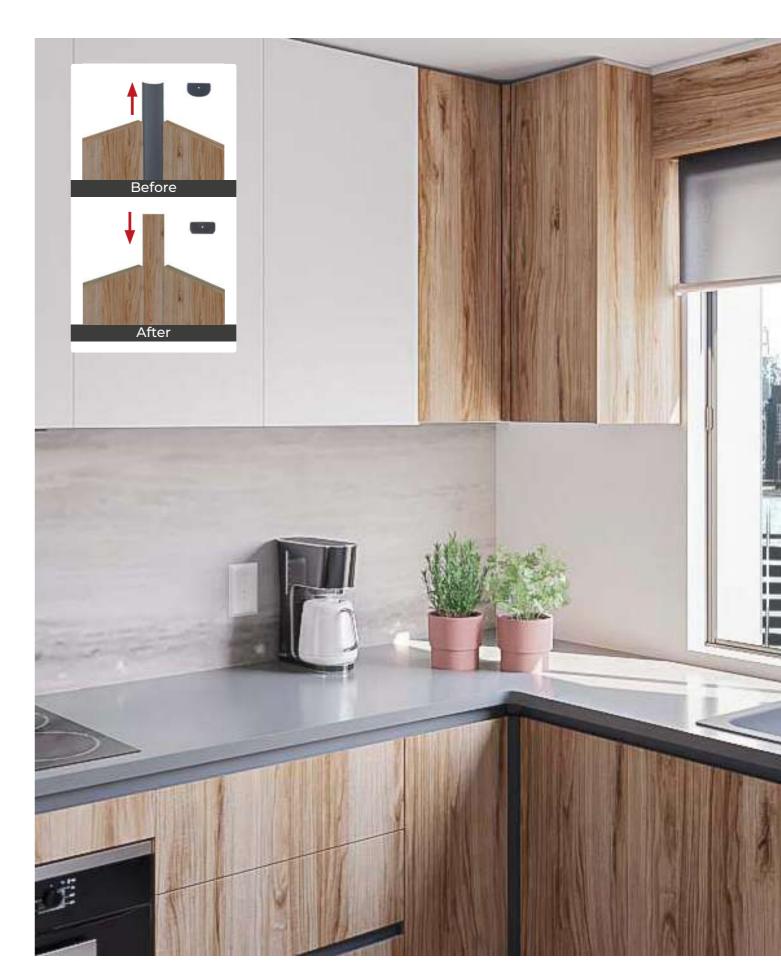

# 1. TRADITIONAL GOLA PROFILE

When looking for a seamless and handle-free look, **Rincomatic Traditional Gola Profile** is the ideal match. It can be used for both horizontal or vertical applications.

While handles are not required to be installed when using **Traditional Gola Profile**, the **Syma2 Inglete** Handle may be an ideal complement to facilitate the opening of doors and drawers and prevent possible damages.