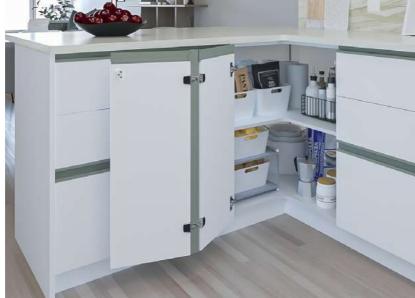

#### 2. RINCOMATIC PLUS40

Rincomatic Plus40 is a customizable corner hinge which makes possible the opening of 1 single door or 2 doors.

-Get 100% access to the interior of L-shaped cabinets

-Improve storage and space organization

1 door opening to get access to daily use items

2 doors opening for a 100% access to the corner

Rincomatic Plus40 is fully customizable and can be used in any style of kitchen, simply insert a laminate of your choosing