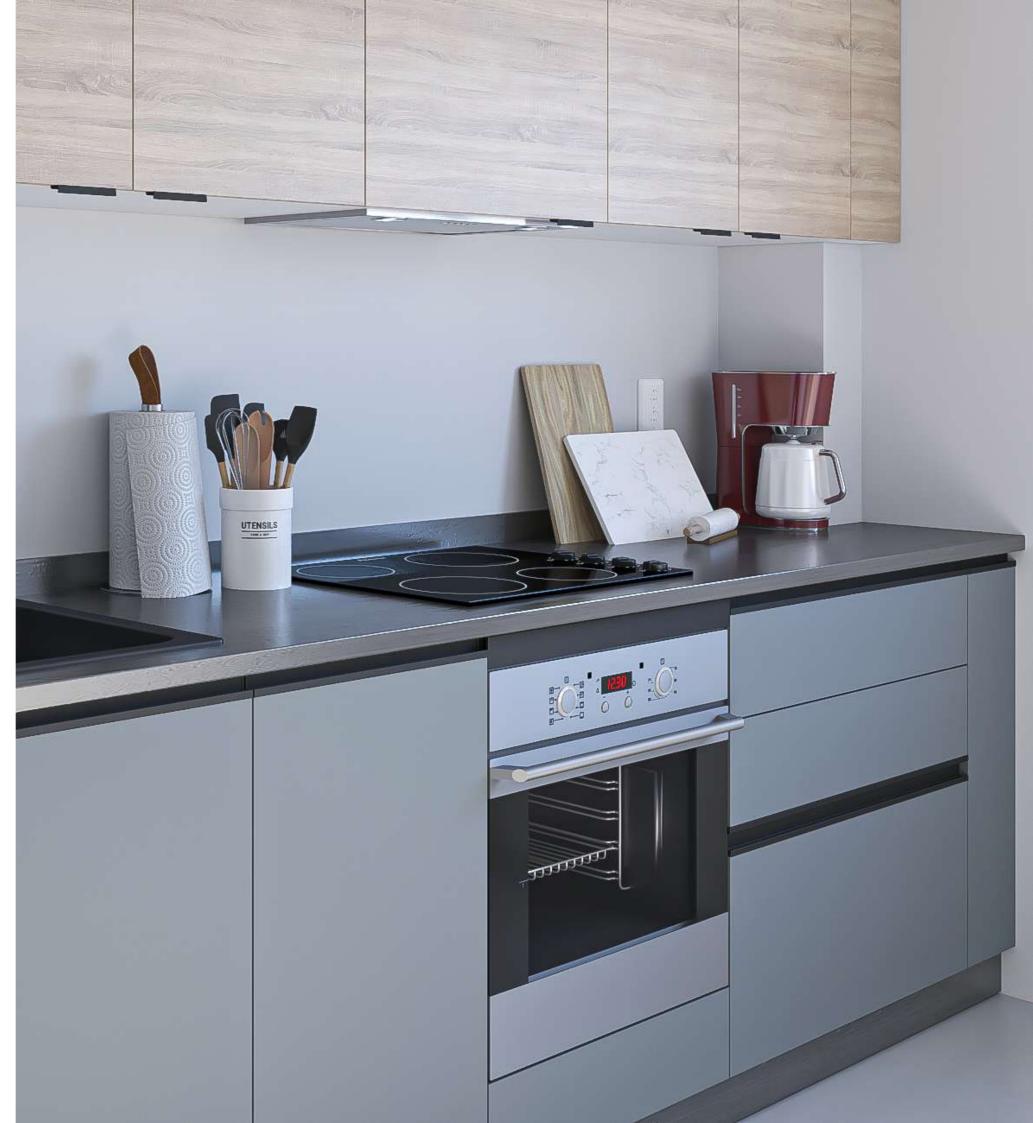

# 1. TRADITIONAL GOLA PROFILE

When looking for a seamless and handle-free look, **Rincomatic Traditional Gola Profile** is the ideal match. It can be used for both horizontal or vertical applications.

While handles are not required to be installed when using **Traditional Gola Profile**, the **Syma2 Inglete** Handle may be an ideal complement to facilitate the opening of doors and drawers and prevent possible damages.

Almost invisible, **Syma2 Inglete** Integrated Handle can be installed horizontally along the bottom of the upper fronts, providing a minimalistic touch

+ FLAT GOLA

+ SYMA2 INGLETE 45°

+ RINCOMATIC PLUS40