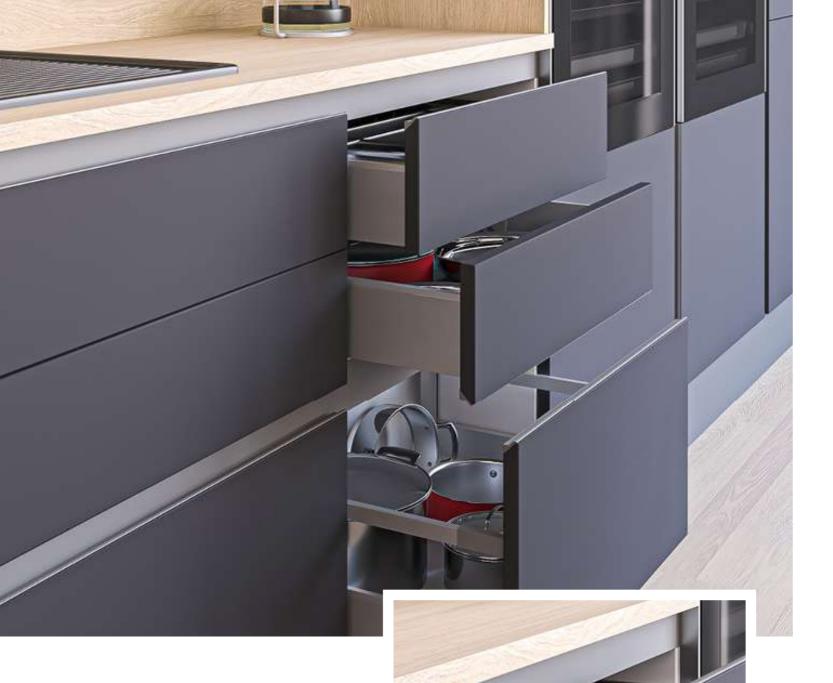

#### 2. RINCOMATIC PLUS40

Rincomatic Plus40 is a customizable corner hinge which makes possible the opening of 1 single door or 2 doors.

-Get 100% access to the interior of L-shaped cabinets

-Improve storage and space organization

1 door opening to get access to daily use items

2 doors opening for a 100% access to the corner

Rincomatic Plus40 is fully customizable and can be used in any style of kitchen, simply insert a laminate of your choosing