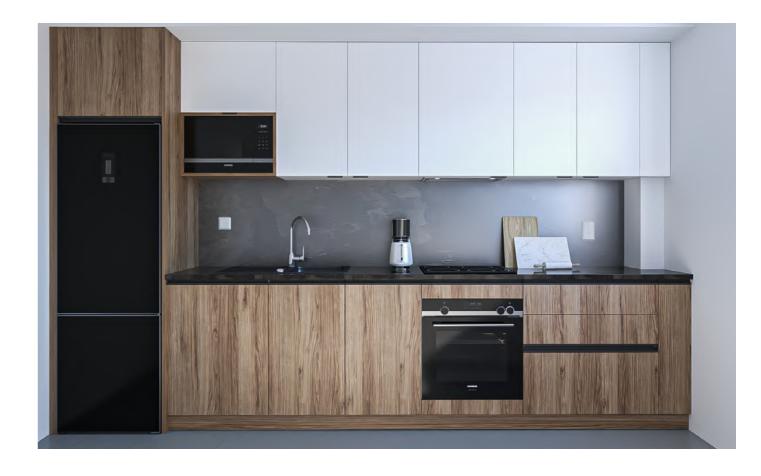

# 1. TRADITIONAL GOLA PROFILE

When looking for a seamless and handle-free look, **Rincomatic Traditional Gola Profile** is the ideal match. It can be used for both horizontal or vertical applications.

While handles are not required to be installed when using **Traditional Gola Profile**, the **Syma2 Inglete** Handle may be an ideal complement to facilitate the opening of doors and drawers and prevent possible damages.

Almost invisible, **Syma2 Inglete** Integrated Handle can be installed horizontally along the bottom of the upper fronts, providing a minimalistic touch

+ FLAT GOLA

+ SYMA2 INGLETE 45°

+ RINCOMATIC PLUS40