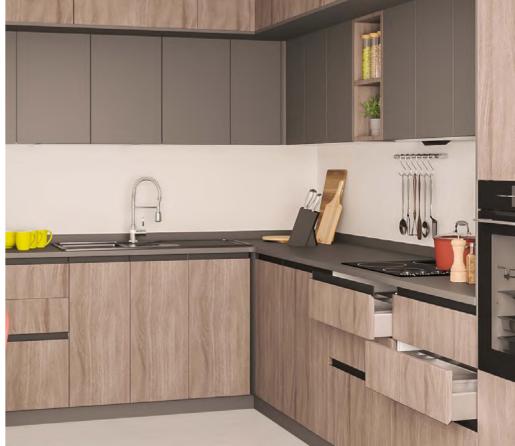

# 1. TRADITIONAL GOLA PROFILE

When looking for a seamless and handle-free look, **Rincomatic Traditional Gola Profile** is the ideal match. It can be used for both horizontal or vertical applications.

While handles are not required to be installed when using **Traditional Gola Profile**, the **Syma2 Inglete** Handle may be an ideal complement to facilitate the opening of doors and drawers and prevent possible damages.

Almost invisible, **Syma2 Inglete** Integrated Handle can be installed horizontally along the bottom of the upper fronts, providing a minimalistic touch

+ FLAT GOLA

+ SYMA2 INGLETE 45°

+ RINCOMATIC PLUS40