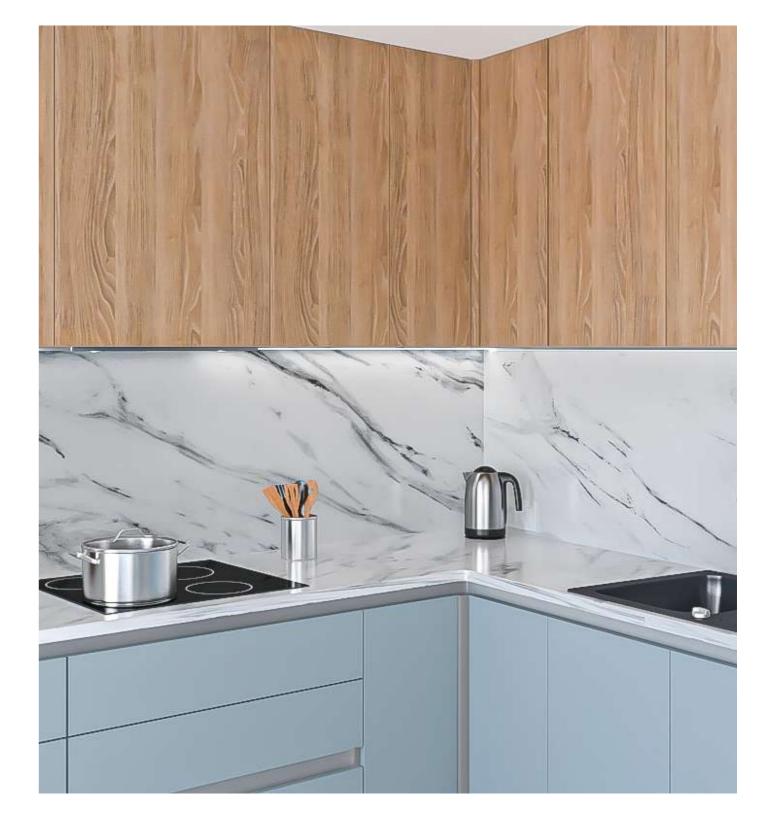

Almost invisible, **Syma2 Inglete** Integrated Handle can be installed horizontally along the bottom of the upper fronts, providing a minimalistic touch

+ FLAT GOLA

+ SYMA2 INGLETE 45°

+ RINCOMATIC PLUS40

# FLAT GOLA PROFILE / SYMA2 INGLETE 45° PROFILE HANDLE

Flat Gola Profile of Rincomatic and Syma2 Inglete Handle form an excellent pair to achieve a modern and minimalist project. Its wide range of finishes allows innumerable combinations.