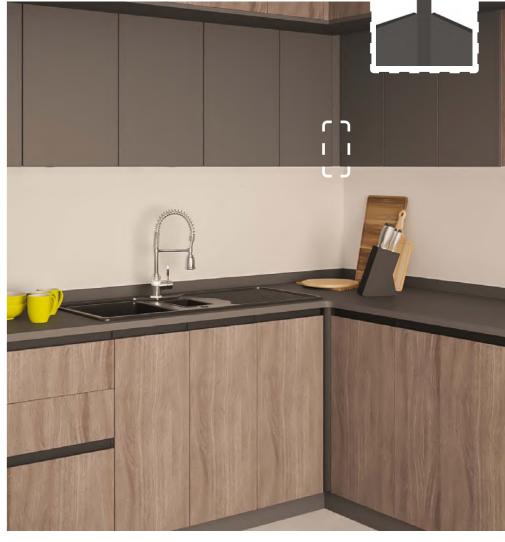

# 1. TRADITIONAL GOLA PROFILE

When looking for a seamless and handle-free look, **Rincomatic Traditional Gola Profile** is the ideal match. It can be used for both horizontal or vertical applications.

While handles are not required to be installed when using **Traditional Gola Profile**, the **Syma2 Inglete** Handle may be an ideal complement to facilitate the opening of doors and drawers and prevent possible damages.

Almost invisible, **Syma2 Inglete** Integrated Handle can be installed horizontally along the bottom of the upper fronts, providing a minimalistic touch

+ FLAT GOLA

+ SYMA2 INGLETE 45°

+ RINCOMATIC PLUS40