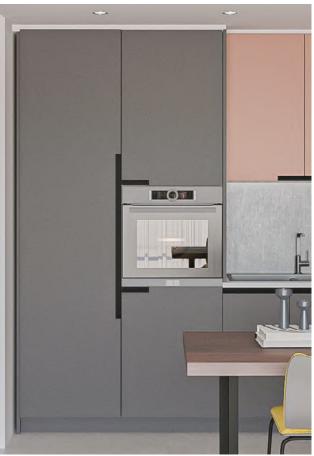

# 1. TRADITIONAL GOLA PROFILE

When looking for a seamless and handle-free look, **Rincomatic Traditional Gola Profile** is the ideal match. It can be used for both horizontal or vertical applications.

While handles are not required to be installed when using **Traditional Gola Profile**, the **Syma2 Inglete** Handle may be an ideal complement to facilitate the opening of doors and drawers and prevent possible damages.

Almost invisible, **Syma2 Inglete** Integrated Handle can be installed horizontally along the bottom of the upper fronts, providing a minimalistic touch

+ FLAT GOLA

+ SYMA2 INGLETE 45°

+ RINCOMATIC PLUS40