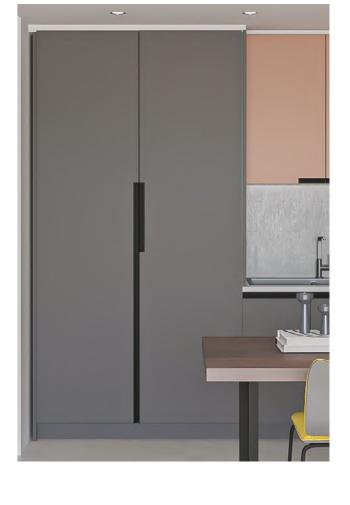

# + SYMA 32

Integrated Partial

Integrated Total

# 1. SYMA32 INTEGRATED PARTIAL + TOTAL

The combination of Syma32 Profile Handles with its standard and integrated caps makes possible to create unique and original designs.