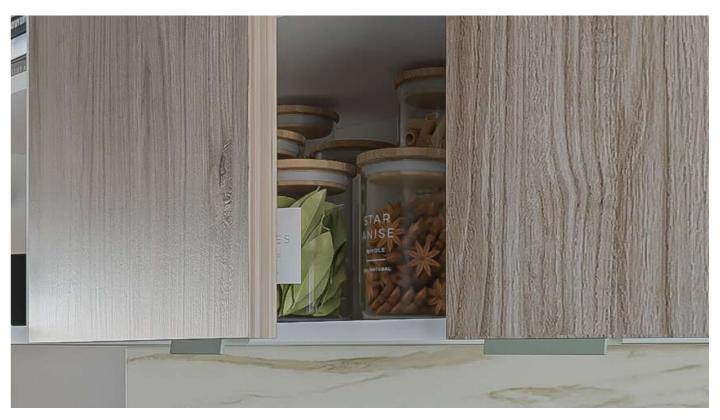

# 1. TRADITIONAL GOLA PROFILE

When looking for a seamless and handle-free look, **Rincomatic Traditional Gola Profile** is the ideal match. It can be used for both horizontal or vertical applications.

While handles are not required to be installed when using **Traditional Gola Profile**, the **Syma2 Inglete** Handle may be an ideal complement to facilitate the opening of doors and drawers and prevent possible damages.

Almost invisible, **Syma2 Inglete** Integrated Handle can be installed horizontally along the bottom of the upper fronts, providing a minimalistic touch

+ FLAT GOLA

+ SYMA2 INGLETE 45°

+ RINCOMATIC PLUS40