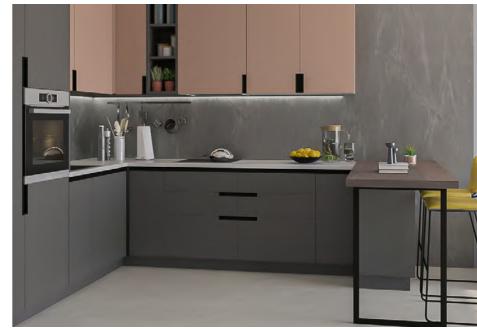

# 1. TRADITIONAL GOLA PROFILE

When looking for a seamless and handle-free look, **Rincomatic Traditional Gola Profile** is the ideal match. It can be used for both horizontal or vertical applications.

While handles are not required to be installed when using **Traditional Gola Profile**, the **Syma2 Inglete** Handle may be an ideal complement to facilitate the opening of doors and drawers and prevent possible damages.

Almost invisible, **Syma2 Inglete** Integrated Handle can be installed horizontally along the bottom of the upper fronts, providing a minimalistic touch

+ FLAT GOLA

+ SYMA2 INGLETE 45°

+ RINCOMATIC PLUS40