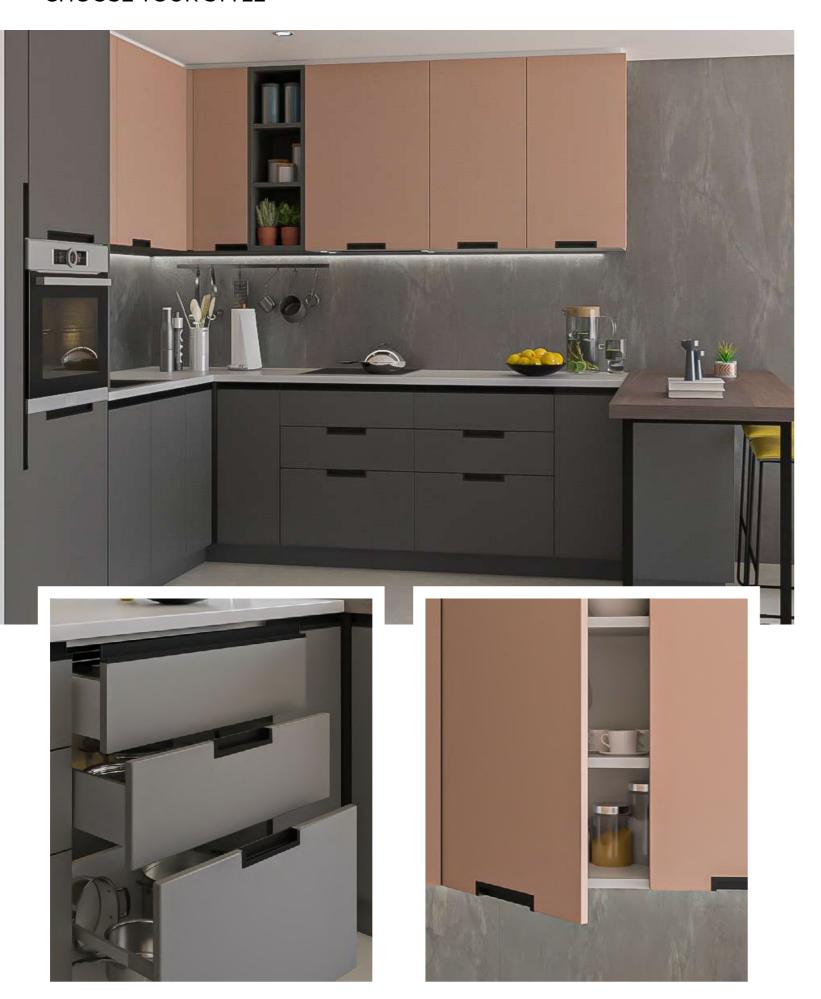

# 2. RINCOMATIC PLUS40

Rincomatic Plus40 is a customizable corner hinge which makes possible the opening of 1 single door or 2 doors.

- -Get 100% access to the interior of L-shaped cabinets
- -Improve storage and space organization

I door opening to get access to daily use items

2 doors opening for a 100% access to the corner

+ SYMA32 INGLETE 45°

+ SYMA2 INGLETE 45°

+ RINCOMATIC PLUS40