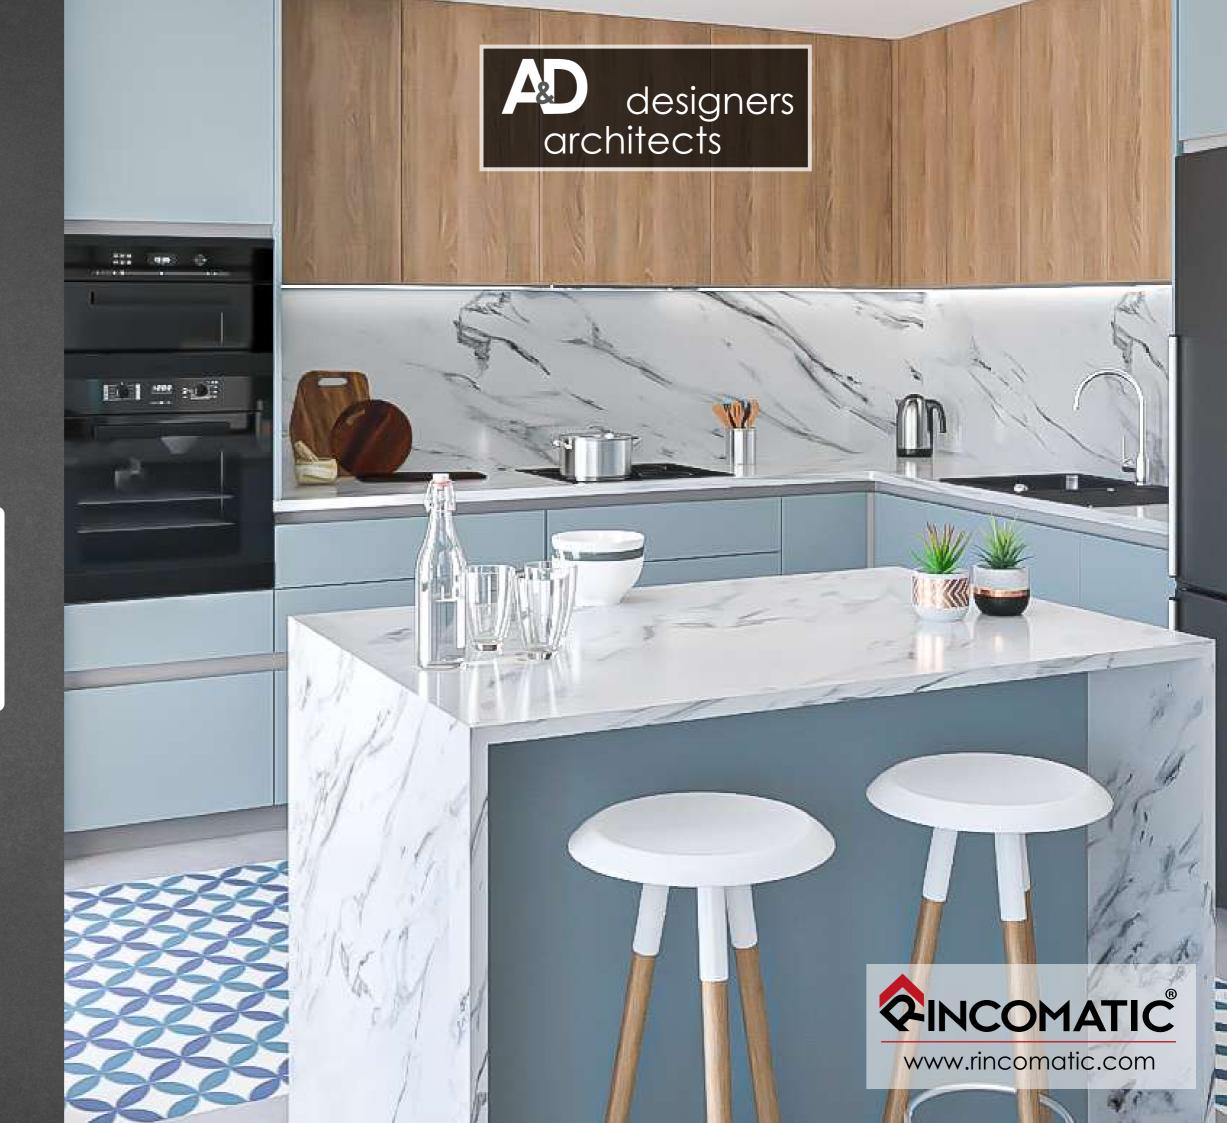

# 1. TRADITIONAL GOLA PROFILE

When looking for a seamless and handle-free look, **Rincomatic Traditional Gola Profile** is the ideal match. It can be used for both horizontal or vertical applications.

While handles are not required to be installed when using **Traditional Gola Profile**, the **Syma2 Inglete** Handle may be an ideal complement to facilitate the opening of doors and drawers and prevent possible damages.

Almost invisible, **Syma2 Inglete** Integrated Handle can be installed horizontally along the bottom of the upper fronts, providing a minimalistic touch

+ FLAT GOLA

+ SYMA2 INGLETE 45°

+ RINCOMATIC PLUS40