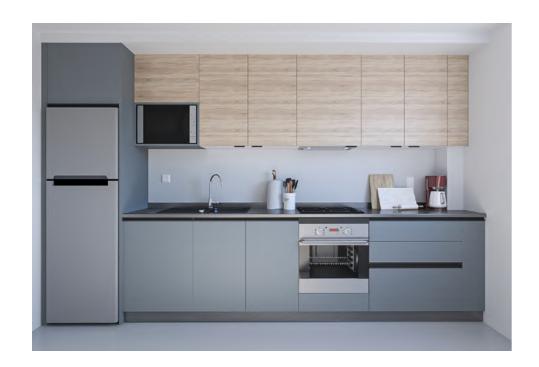

# FLAT GOLA PROFILE / SYMA2 INGLETE 45° PROFILE HANDLE

Flat Gola Profile of Rincomatic and Syma2 Inglete Handle form an excellent pair to achieve a modern and minimalist project. Its wide range of finishes allows innumerable combinations.

Besides, you can alternate between horizontal and vertical application in any of your designs.