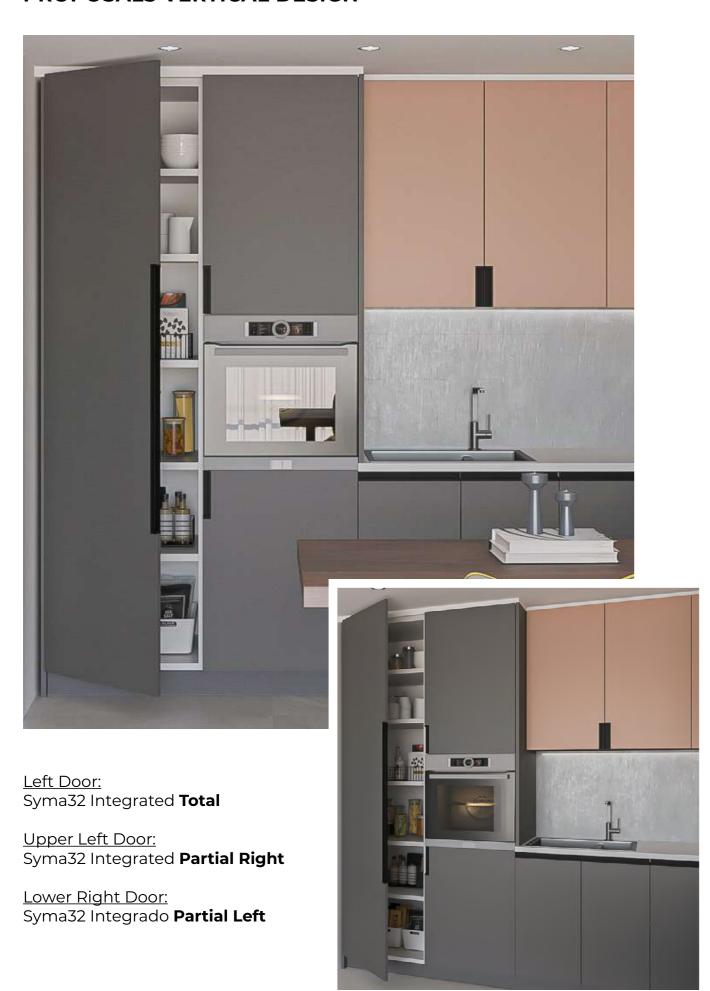

# + SYMA 32

Integrated Partial

Integrated Total

# 1. SYMA32 INTEGRATED PARTIAL + TOTAL

The combination of Syma32 Profile Handles with its standard and integrated caps makes possible to create unique and original designs.

# PROPOSALS VERTICAL DESIGN