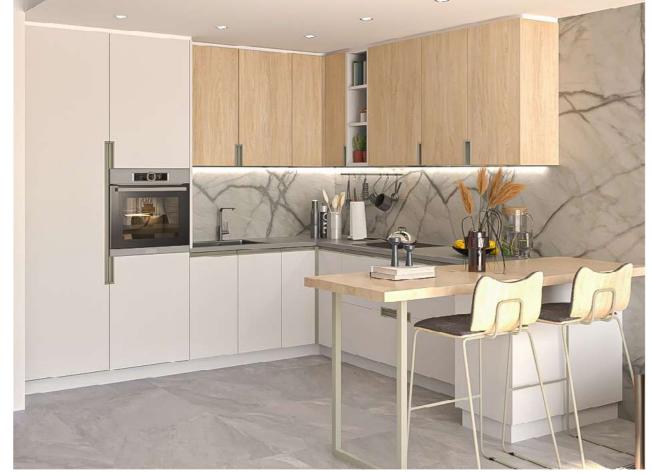

# 1. TRADITIONAL GOLA PROFILE

When looking for a seamless and handle-free look, **Rincomatic Traditional Gola Profile** is the ideal match. It can be used for both horizontal or vertical applications.

While handles are not required to be installed when using **Traditional Gola Profile**, the **Syma2 Inglete** Handle may be an ideal complement to facilitate the opening of doors and drawers and prevent possible damages.

Almost invisible, **Syma2 Inglete** Integrated Handle can be installed horizontally along the bottom of the upper fronts, providing a minimalistic touch

+ FLAT GOLA

+ SYMA2 INGLETE 45°

+ RINCOMATIC PLUS40