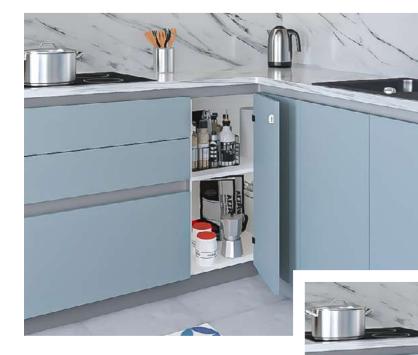

#### 2. RINCOMATIC PLUS40

Rincomatic Plus40 is a customizable corner hinge which makes possible the opening of 1 single door or 2 doors.

-Get 100% access to the interior of L-shaped cabinets

-Improve storage and space organization

1 door opening to get access to daily use items

2 doors opening for a 100% access to the corner

Rincomatic Plus40 is fully customizable and can be used in any style of kitchen, simply insert a laminate of your choosing