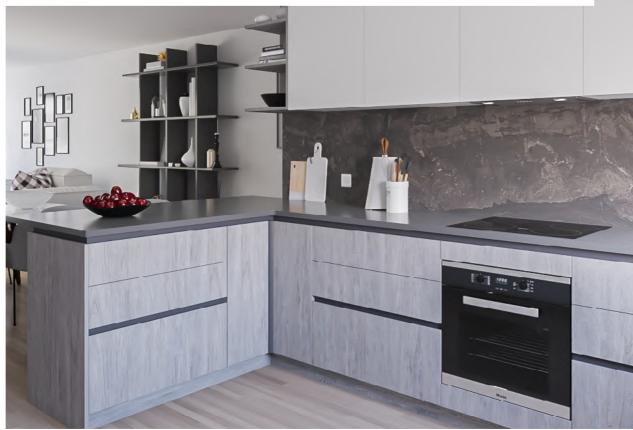

# FLAT GOLA PROFILE / SYMA2 INGLETE 45° PROFILE HANDLE

Flat Gola Profile of Rincomatic and Syma2 Inglete Handle form an excellent pair to achieve a modern and minimalist project. Its wide range of finishes allows innumerable combinations.

Besides, you can alternate between horizontal and vertical application in any of your designs.