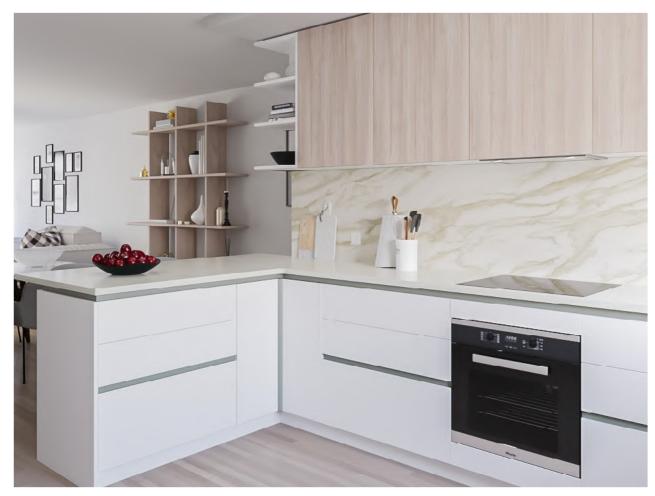

# 1. TRADITIONAL GOLA PROFILE

When looking for a seamless and handle-free look, **Rincomatic Traditional Gola Profile** is the ideal match. It can be used for both horizontal or vertical applications.

While handles are not required to be installed when using **Traditional Gola Profile**, the **Syma2 Inglete** Handle may be an ideal complement to facilitate the opening of doors and drawers and prevent possible damages.

Almost invisible, **Syma2 Inglete** Integrated Handle can be installed horizontally along the bottom of the upper fronts, providing a minimalistic touch

+ FLAT GOLA

+ SYMA2 INGLETE 45°

+ RINCOMATIC PLUS40