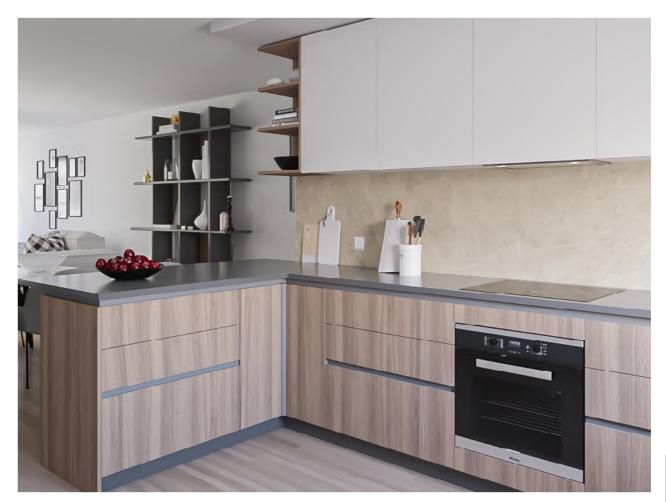

# 1. SYMA32 INGLETE PROFILE HANDLE + SYMA2 INGLETE 45°

**Syma32 Inglete Profile Handle** and its counterpart **Syma2 Inglete** is an elegant couple that can be used in conjunction with each other to create a Gola C-channel look. Besides, its vertical installation is ideal for closets.

# MEL Almost invisible, **Syma2 Inglete**Integrated Handle can be installed UTEN horizontally along the bottom of the upper fronts, providing a minimalistic touch