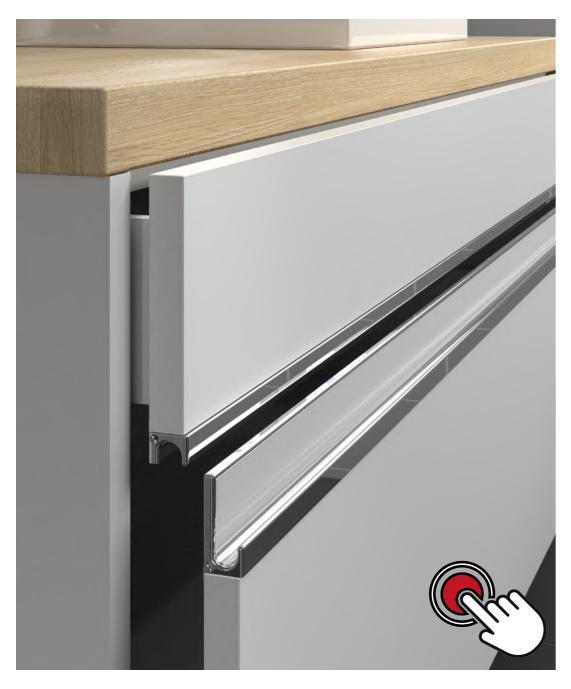

#### 1. SYMA32 + SYMA14 PROFILE HANDLES

The combination of **Syma32** with its complementary **Syma14** simulates a Gola style allowing an independent opening between the upper and lower front. Besides, its vertical installation is ideal for closets.

#### 2. SUGO HANDLE

**Sugo** is an elegant and cutting-edge handle that Rincomatic offers as alternative for a comfortable opening of doors or drawers. It can be installed horizontally at the bottom of the upper doors as well as an ideal complement for Flat Gola Profiles.

■ SYMA14

**Symal4 Profile Handle** is another alternative to consider for the upper cabinets. It can be installed horizontally along the bottom of the upper fronts mainteining in this way parallel lines between the base cabinets and wall cabinets.