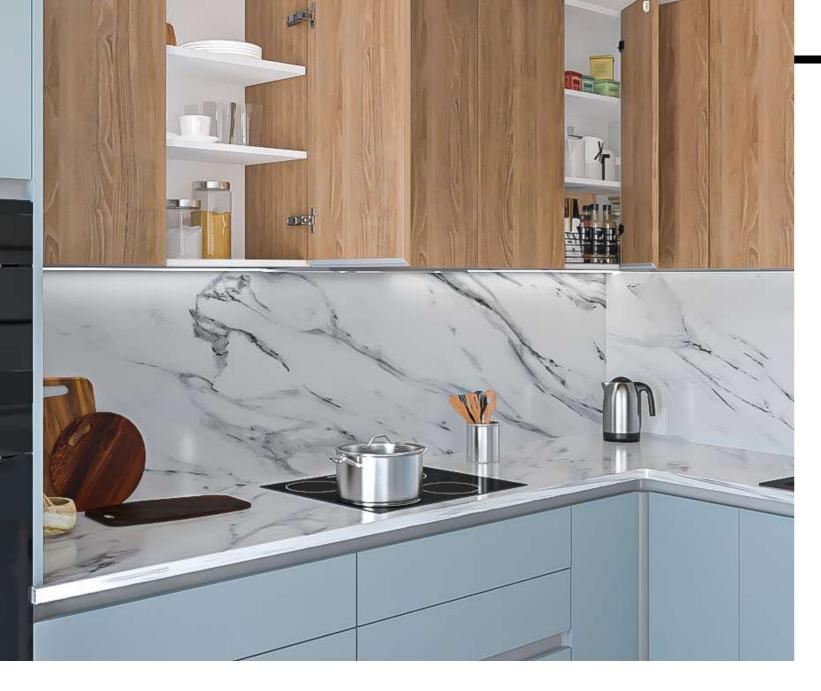

Almost invisible, **Syma2 Inglete** Integrated Handle can be installed horizontally along the bottom of the upper fronts, providing a minimalistic touch

+ FLAT GOLA

+ SYMA2 INGLETE 45°

+ RINCOMATIC PLUS40

# FLAT GOLA PROFILE / SYMA2 INGLETE 45° PROFILE HANDLE

Flat Gola Profile of Rincomatic and Syma2 Inglete Handle form an excellent pair to achieve a modern and minimalist project. Its wide range of finishes allows innumerable combinations.