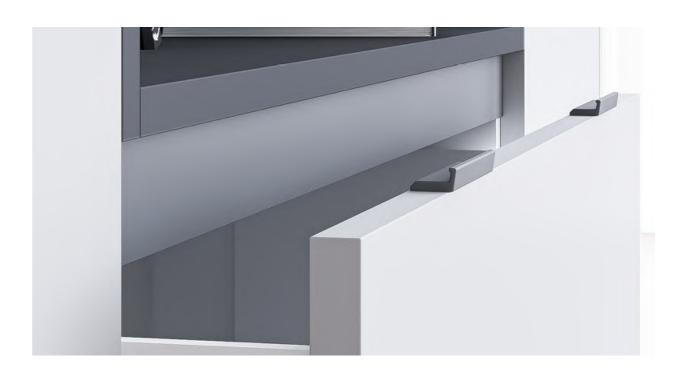

# 1. TRADITIONAL GOLA PROFILE

When looking for a seamless and handle-free look, **Rincomatic Traditional Gola Profile** is the ideal match. It can be used for both horizontal or vertical applications.

While handles are not required to be installed when using **Traditional Gola Profile**, the **Syma2 Inglete** Handle may be an ideal complement to facilitate the opening of doors and drawers and prevent possible damages.

Almost invisible, **Syma2 Inglete** Integrated Handle can be installed horizontally along the bottom of the upper fronts, providing a minimalistic touch

+ FLAT GOLA

+ SYMA2 INGLETE 45°

+ RINCOMATIC PLUS40