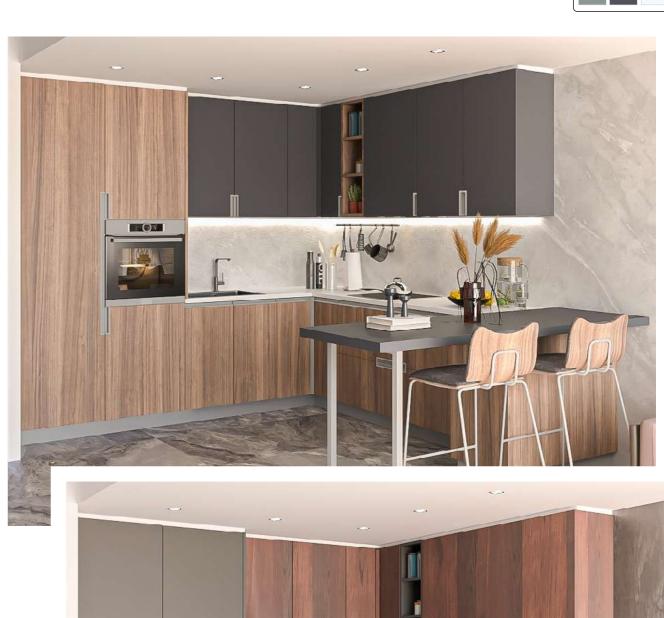

# FLAT GOLA PROFILE / SYMA2 INGLETE 45° PROFILE HANDLE

Flat Gola Profile of Rincomatic and Syma2 Inglete Handle form an excellent pair to achieve a modern and minimalist project. Its wide range of finishes allows innumerable combinations.

Besides, you can alternate between horizontal and vertical application in any of your designs.