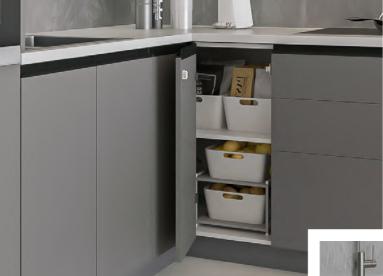

#### 2. RINCOMATIC PLUS40

Rincomatic Plus40 is a customizable corner hinge which makes possible the opening of 1 single door or 2 doors.

-Get 100% access to the interior of L-shaped cabinets

-Improve storage and space organization

1 door opening to get access to daily use items

2 doors opening for a 100% access to the corner

Rincomatic Plus40 is fully customizable and can be used in any style of kitchen, simply insert a laminate of your choosing